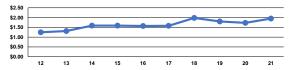

#### Service Efficiency

|                 |                        |                        |                 | Operating Expenses |    |
|-----------------|------------------------|------------------------|-----------------|--------------------|----|
|                 | Operating Expenses per | Operating Expenses per |                 | per Unlinked       |    |
| Mode            | Vehicle Revenue Mile   | Vehicle Revenue Hour   | Mode            | Passenger Trip     | Ve |
| Demand Response | \$1.95                 | \$26.63                | Demand Response | \$22.09            |    |
| Total           | \$1.95                 | \$26.63                | Total           | \$22.09            |    |