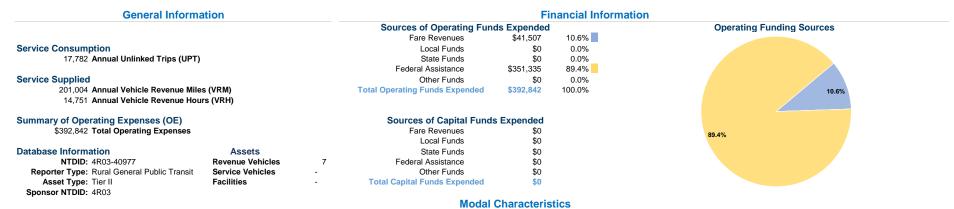

### **Vehicles Operated** at Maximum Service

Directly Operating Fare **Uses of Capital Annual Vehicle Annual Vehicle** Purchased Funds Annual Unlinked Trips Mode Operated Transportation Expenses Revenues Revenue Miles Demand Response \$392,842 \$41,507 17,782 201,004 \$0 \$392.842 \$41.507 \$0 17,782 201.004 Total

#### Service Efficiency

|                 |                        |                        |                 | Operating Expenses |    |
|-----------------|------------------------|------------------------|-----------------|--------------------|----|
|                 | Operating Expenses per | Operating Expenses per |                 | per Unlinked       |    |
| Mode            | Vehicle Revenue Mile   | Vehicle Revenue Hour   | Mode            | Passenger Trip     | Ve |
| Demand Response | \$1.95                 | \$26.63                | Demand Response | \$22.09            |    |
| Total           | \$1.95                 | \$26.63                | Total           | \$22.09            |    |

#### Service Effectiveness

|                 | Operating Expenses<br>per Unlinked | Unlinked Trips per   | Unlinked Trips per   |
|-----------------|------------------------------------|----------------------|----------------------|
| Mode            | Passenger Trip                     | Vehicle Revenue Mile | Vehicle Revenue Hour |
| Demand Response | \$22.09                            | 0.1                  | 1.2                  |
| Total           | \$22.09                            | 0.1                  | 1.2                  |