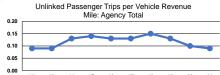

#### Service Effectiveness

|                 | Operating Expenses<br>per Unlinked | Unlinked Trips per   | Unlinked Trips per   |
|-----------------|------------------------------------|----------------------|----------------------|
| Mode            | Passenger Trip                     | Vehicle Revenue Mile | Vehicle Revenue Hour |
| Demand Response | \$22.09                            | 0.1                  | 1.2                  |
| Total           | \$22.09                            | 0.1                  | 1.2                  |