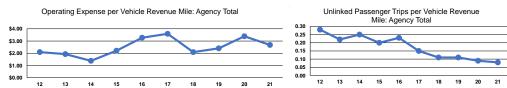

| General Informa                                                                                                                        |                                                                    | Financial Information |                                                                                  |                                                                                |                                                  |                                        |                                                                            |                                                          | Performance Measure Targets - 2022                       |                                                                                                                                                                                                                                                                                    |
|----------------------------------------------------------------------------------------------------------------------------------------|--------------------------------------------------------------------|-----------------------|----------------------------------------------------------------------------------|--------------------------------------------------------------------------------|--------------------------------------------------|----------------------------------------|----------------------------------------------------------------------------|----------------------------------------------------------|----------------------------------------------------------|------------------------------------------------------------------------------------------------------------------------------------------------------------------------------------------------------------------------------------------------------------------------------------|
| Service Consumption<br>1,367 Annual Unlinked Trips (UPT)                                                                               |                                                                    |                       | Far                                                                              | of Operating Fun<br>re Revenues<br>Local Funds<br>State Funds<br>al Assistance | ds Expended<br>\$3,790<br>\$0<br>\$0<br>\$44,732 | 7.8%<br>0.0%<br>0.0%<br>92.2%          | Operating                                                                  | Funding Sources                                          |                                                          | Performance Measure - Asset Type - Target % not in State of Good Repair<br>Equipment - Automobiles - 55%<br>Equipment - Trucks and other Rubber Tire Vehicles - 50%<br>Facility - Administrative / Maintenance Facilities - 25%<br>Facility - Passenger / Parking Facilities - 10% |
| Service Supplied<br>18,073 Annual Vehicle Revenue Miles (VRM)<br>1,329 Annual Vehicle Revenue Hours (VRH)                              |                                                                    |                       | Other Funds<br>Total Operating Funds Expended                                    |                                                                                | \$0<br>\$48,522                                  | 0.0%<br>100.0%                         |                                                                            | 7.8%                                                     |                                                          | Rolling Stock - AO - Automobile - 0%<br>Rolling Stock - BU - Bus - 20%<br>Rolling Stock - CU - Cutaway - 10%<br>Rolling Stock - CU - Van - 35%                                                                                                                                     |
| Summary of Operating Expenses (OE)<br>\$48,522 Total Operating Expenses                                                                |                                                                    |                       | Far                                                                              | s of Capital Fund<br>re Revenues<br>Local Funds                                | s Expended<br>\$0<br>\$0                         |                                        | 92.2%                                                                      |                                                          |                                                          |                                                                                                                                                                                                                                                                                    |
| Database Information<br>NTDID: 4R03-41008<br>Reporter Type: Rural General Public Transit<br>Asset Type: Tier II<br>Sponsor NTDID: 4R03 | Assets<br>Revenue Vehicles<br>Service Vehicles<br>Facilities       | 2<br>-<br>-           | State Funds<br>Federal Assistance<br>Other Funds<br>Total Capital Funds Expended |                                                                                | \$0<br>\$0<br>\$0<br><b>\$0</b>                  |                                        |                                                                            |                                                          |                                                          |                                                                                                                                                                                                                                                                                    |
| ·                                                                                                                                      |                                                                    |                       |                                                                                  | Modal                                                                          | Characteris                                      | tics                                   |                                                                            |                                                          |                                                          |                                                                                                                                                                                                                                                                                    |
| Operation Characteristics                                                                                                              | Vehicles Operated<br>at Maximum Service                            |                       |                                                                                  |                                                                                |                                                  |                                        |                                                                            |                                                          |                                                          |                                                                                                                                                                                                                                                                                    |
| Mode<br>Demand Response<br>Total                                                                                                       | Directly<br>Operated<br>2                                          | Tra                   | Purchased<br>ansportation<br>-                                                   | Operating<br>Expenses<br>\$48,522<br>\$48,522                                  | Fare<br>Revenues<br>\$3,790<br>\$3,790           | Uses of Capital<br>Funds<br>\$0<br>\$0 | Annual Unlinked Trips<br>1,367<br>1,367                                    | 18,073                                                   | Annual Vehicle<br>Revenue Hours<br>1,329<br>1.329        |                                                                                                                                                                                                                                                                                    |
| Performance Measures                                                                                                                   | 2                                                                  | Service Effi          | ciency                                                                           | <b>440,</b> 322                                                                | <i>43,13</i> 0                                   | φU                                     | 1,307                                                                      | Service Effectiveness                                    |                                                          |                                                                                                                                                                                                                                                                                    |
| Mode<br>Demand Response<br>Total                                                                                                       | Operating Expenses per<br>Vehicle Revenue Mile<br>\$2.68<br>\$2.68 |                       | Operating Expenses per<br>Vehicle Revenue Hour<br>\$36.51<br>\$36.51             |                                                                                |                                                  | Mode<br>Demand Response<br>Total       | Operating Expenses<br>per Unlinked<br>Passenger Trip<br>\$35.50<br>\$35.50 | Unlinked Trips per<br>Vehicle Revenue Mile<br>0.1<br>0.1 | Unlinked Trips per<br>Vehicle Revenue Hour<br>1.0<br>1.0 |                                                                                                                                                                                                                                                                                    |