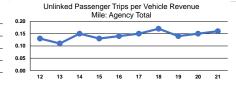

|                 | Operating Expenses<br>per Unlinked | Unlinked Trips per   | Unlinked Trips per   |
|-----------------|------------------------------------|----------------------|----------------------|
| Mode            | Passenger Trip                     | Vehicle Revenue Mile | Vehicle Revenue Hour |
| Demand Response | \$21.38                            | 0.2                  | 1.1                  |
| Total           | \$21.38                            | 0.2                  | 1.1                  |