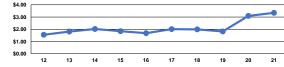

## Service Efficiency

| Mode                     | Operating Expenses per<br>Vehicle Revenue Mile | Operating Expenses per<br>Vehicle Revenue Hour |
|--------------------------|------------------------------------------------|------------------------------------------------|
| Demand Response<br>Total | \$3.34<br>\$3.34                               | \$23.47<br>\$23.47                             |
| Total                    | \$3.34                                         | \$23.47                                        |