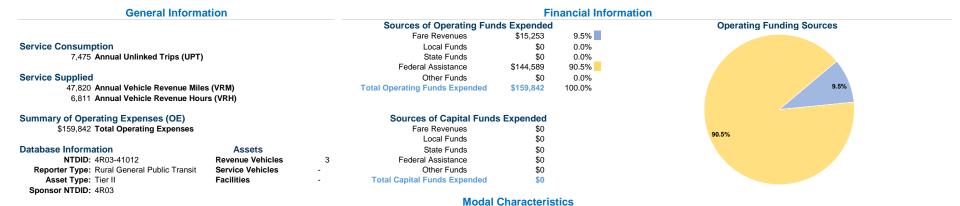

### **Vehicles Operated** at Maximum Service

|                 | Directly | Purchased      | Operating | Fare     | Uses of Capital    |
|-----------------|----------|----------------|-----------|----------|--------------------|
| Mode            | Operated | Transportation | Expenses  | Revenues | Funds Annual Unlii |
| Demand Response | 3        | <u>-</u>       | \$159,842 | \$15,253 | \$0                |
| Total           | 3        | -              | \$159,842 | \$15,253 | \$0                |

| Capital<br>Funds | Annual Unlinked Trips | Annual Vehicle<br>Revenue Miles | Annual Vehicle<br>Revenue Hours |
|------------------|-----------------------|---------------------------------|---------------------------------|
| \$0              | 7,475                 | 47,820                          | 6,811                           |
| \$0              | 7,475                 | 47,820                          | 6,811                           |

## Service Efficiency

| Mode                     | Operating Expenses per<br>Vehicle Revenue Mile | Operating Expenses per<br>Vehicle Revenue Hour |
|--------------------------|------------------------------------------------|------------------------------------------------|
| Demand Response<br>Total | \$3.34<br>\$3.34                               | \$23.47<br>\$23.47                             |
| Total                    | \$3.34                                         | \$23.47                                        |

|                 | Operating Expenses<br>per Unlinked | Unlinked Trips per   | Unlinked Trips per   |
|-----------------|------------------------------------|----------------------|----------------------|
| Mode            | Passenger Trip                     | Vehicle Revenue Mile | Vehicle Revenue Hour |
| Demand Response | \$21.38                            | 0.2                  | 1.1                  |
| Total           | \$21.38                            | 0.2                  | 1.1                  |