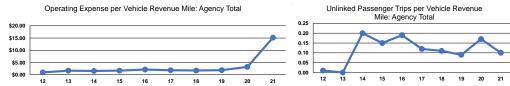

|                 | Service Em             | ciency                 |                 | Service Enectiveness |                      |                      |
|-----------------|------------------------|------------------------|-----------------|----------------------|----------------------|----------------------|
|                 |                        |                        |                 | Operating Expenses   |                      |                      |
|                 | Operating Expenses per | Operating Expenses per |                 | per Unlinked         | Unlinked Trips per   | Unlinked Trips per   |
| Mode            | Vehicle Revenue Mile   | Vehicle Revenue Hour   | Mode            | Passenger Trip       | Vehicle Revenue Mile | Vehicle Revenue Hour |
| Demand Response | \$15.15                | \$196.46               | Demand Response | \$153.36             | 0.1                  | 1.3                  |
| Total           | \$15.15                | \$196.46               | Total           | \$153.36             | 0.1                  | 1.3                  |
|                 |                        |                        |                 |                      |                      |                      |