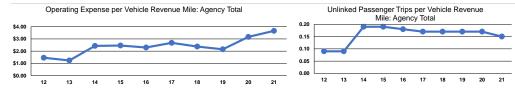

#### Service Efficiency

|                 | Service Efficiency     |                        |                 | Service Effectiveness |                      |                      |
|-----------------|------------------------|------------------------|-----------------|-----------------------|----------------------|----------------------|
|                 |                        |                        |                 | Operating Expenses    |                      |                      |
|                 | Operating Expenses per | Operating Expenses per |                 | per Unlinked          | Unlinked Trips per   | Unlinked Trips per   |
| Mode            | Vehicle Revenue Mile   | Vehicle Revenue Hour   | Mode            | Passenger Trip        | Vehicle Revenue Mile | Vehicle Revenue Hour |
| Demand Response | \$3.66                 | \$45.77                | Demand Response | \$24.96               | 0.1                  | 1.8                  |
| Total           | \$3.66                 | \$45.77                | Total           | \$24.96               | 0.1                  | 1.8                  |