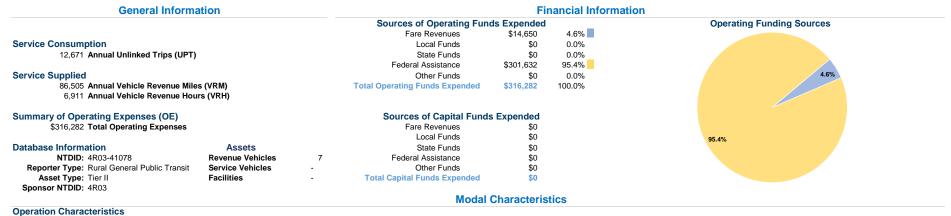

# **Vehicles Operated** at Maximum Service

Directly Purchased Fare **Uses of Capital Annual Vehicle Annual Vehicle** Operating Mode Operated Transportation Expenses Revenues Funds Annual Unlinked Trips Revenue Miles Revenue Hours \$316,282 Demand Response \$14,650 \$0 12,671 86,505 6,911 \$316,282 \$14,650 \$0 12,671 86,505 Total 6,911