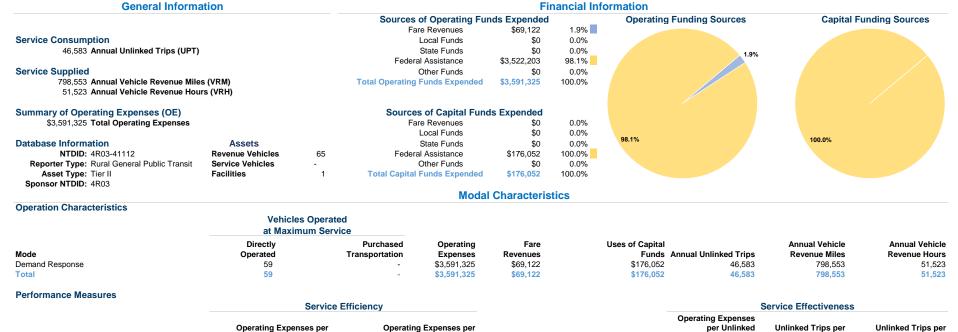

**Coastal Regional Commission** 2021 Annual Agency Profile

Passenger Trip

\$77.10

\$77.10

Vehicle Revenue Mile

0.1

0.1

Vehicle Revenue Hour

0.9

0.9

Mode

**Total** 

Demand Response

1181 Coastal Dr Sw Darien, Ga 31305-6154

Demand Response

Operating Expense per Vehicle Revenue Mile: Agency Total

Total

\$5.00 \$4.00 \$3.00 \$2.00 \$1.00 \$0.00

Vehicle Revenue Hour

Unlinked Passenger Trips per Vehicle Revenue Mile: Agency Total

\$69.70

\$69.70

Vehicle Revenue Mile

\$4.50

\$4.50