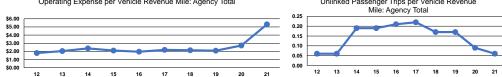

## Performance Measures

**Operation Characteristics** 

|                                               | Service Effi                                   | ciency                                         |                 | Service Effectiveness |                                            |                                            |  |
|-----------------------------------------------|------------------------------------------------|------------------------------------------------|-----------------|-----------------------|--------------------------------------------|--------------------------------------------|--|
| Mode                                          | Operating Expenses per<br>Vehicle Revenue Mile | Operating Expenses per<br>Vehicle Revenue Hour | Mode            |                       | Unlinked Trips per<br>Vehicle Revenue Mile | Unlinked Trips per<br>Vehicle Revenue Hour |  |
| Demand Response                               | \$5.32                                         | \$63.78                                        | Demand Response | \$83.80               | 0.1                                        | 0.8                                        |  |
| Total                                         | \$5.32                                         | \$63.78                                        | Total           | \$83.80               | 0.1                                        | 0.8                                        |  |
| Operating Expense per Vehicle Revenue Mile: A | gency Total Unlinke                            | ed Passenger Trips per Vehicle Revenu          | e               |                       |                                            |                                            |  |