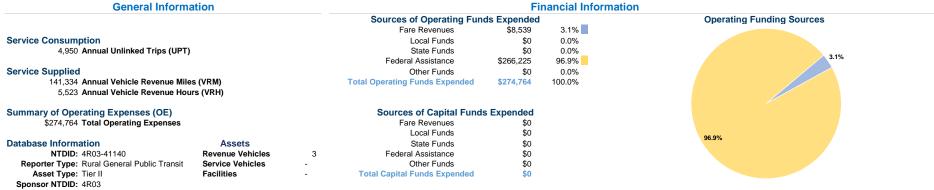

#### Service Efficiency

| Mode            | Operating Expenses per<br>Vehicle Revenue Mile | Operating Expenses per<br>Vehicle Revenue Hour |
|-----------------|------------------------------------------------|------------------------------------------------|
| Demand Response | \$1.94                                         | \$49.75                                        |
| Total           | \$1.94                                         | <b>\$49.75</b>                                 |