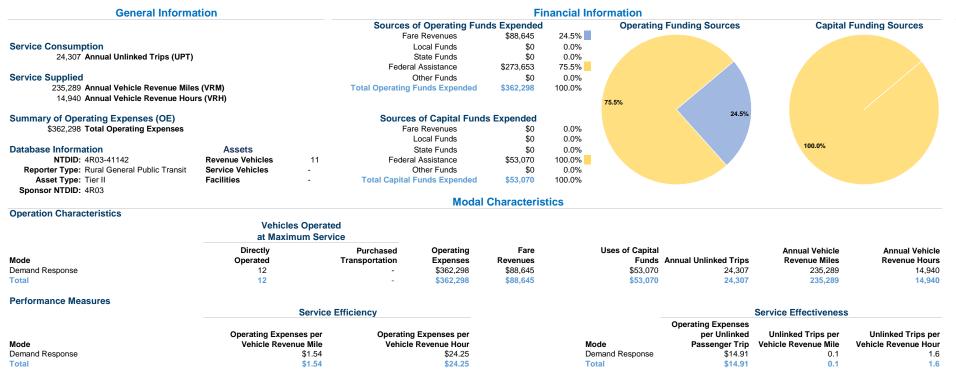

Operating Expense per Vehicle Revenue Mile: Agency Total

## Wayne County Transit 2021 Annual Agency Profile

341 E Walnut St P.O. Box 270 Jesup, Ga 31546-4446

> \$2.00 \$1.50 \$1.00 \$0.50 \$0.00



Unlinked Passenger Trips per Vehicle Revenue Mile: Agency Total

## **Performance Measure Targets - 2022**

Performance Measure - Asset Type - Target % not in State of Good Repair

Equipment - Automobiles - 55%

Equipment - Trucks and other Rubber Tire Vehicles - 50%

Facility - Administrative / Maintenance Facilities - 25%

Facility - Passenger / Parking Facilities - 10%

Rolling Stock - AO - Automobile - 0% Rolling Stock - BU - Bus - 20%

Rolling Stock - CU - Cutaway - 10%

Rolling Stock - VN - Van - 35%