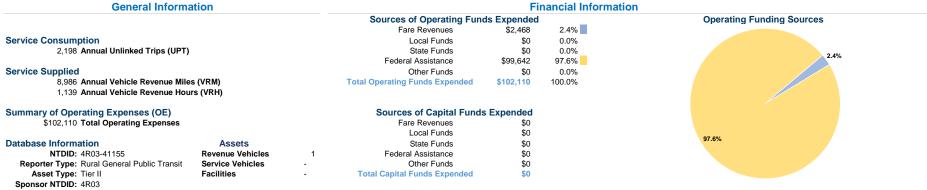

### at Maximum Service

|                 | Directly | Purchased      | Operating | Fare     | Uses of Capital       | Annual Vehicle     | Annual Vehicle |
|-----------------|----------|----------------|-----------|----------|-----------------------|--------------------|----------------|
| Mode            | Operated | Transportation | Expenses  | Revenues | Funds Annual Unlinked | rips Revenue Miles | Revenue Hours  |
| Demand Response | 2        | -              | \$102,110 | \$2,468  | \$0                   | ,198 8,986         | 1,139          |
| Total           | 2        | -              | \$102,110 | \$2,468  | <b>\$0</b>            | ,198 8,986         | 1,139          |

#### **Performance Measures**