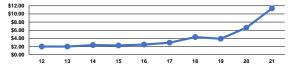

#### Service Efficiency

| Mode            | Operating Expenses per<br>Vehicle Revenue Mile | Operating Expenses per<br>Vehicle Revenue Hour |
|-----------------|------------------------------------------------|------------------------------------------------|
| Demand Response | \$11.36                                        | \$89.65                                        |
| Total           | \$11.36                                        | \$89.65                                        |

Operating Expense per Vehicle Revenue Mile: Agency Total