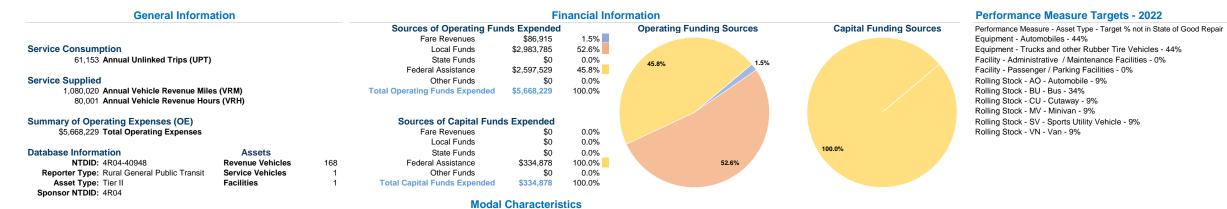

Unlinked Trips per

0.7

1.2 0.8

Vehicle Revenue Hour

| Operation Characteristics |                                         |                |                                      |                                    |                                |                                          |                                    |                      |  |  |  |  |  |
|---------------------------|-----------------------------------------|----------------|--------------------------------------|------------------------------------|--------------------------------|------------------------------------------|------------------------------------|----------------------|--|--|--|--|--|
|                           | Vehicles Operated<br>at Maximum Service |                |                                      |                                    |                                |                                          |                                    |                      |  |  |  |  |  |
|                           |                                         |                |                                      |                                    |                                |                                          |                                    |                      |  |  |  |  |  |
|                           | Directly                                | Purchased      | Operating                            | Fare                               | Uses of Capital                |                                          | Annual Vehicle                     | Annual Vehicle       |  |  |  |  |  |
| Mode                      | Operated                                | Transportation | Expenses                             | Revenues                           | Funds                          | Annual Unlinked Trips                    | Revenue Miles                      | Revenue Hours        |  |  |  |  |  |
| Demand Response           | 94                                      | -              | \$5,409,235                          | \$86,915                           | \$272,668                      | 51,326                                   | 997,338                            | 72,135               |  |  |  |  |  |
| Bus                       | 4                                       | -              | \$258,994                            | \$0                                | \$62,210                       | 9,827                                    | 82,682                             | 7,866                |  |  |  |  |  |
| Total                     | 98                                      |                | \$5,668,229                          | \$86,915                           | \$334,878                      | 61,153                                   | 1,080,020                          | 80,001               |  |  |  |  |  |
| Demand Response<br>Bus    | Directly<br>Operated                    | Purchased      | Expenses<br>\$5,409,235<br>\$258,994 | <b>Revenues</b><br>\$86,915<br>\$0 | Funds<br>\$272,668<br>\$62,210 | Annual Unlinked Trips<br>51,326<br>9,827 | Revenue Miles<br>997,338<br>82,682 | Revenue H<br>72<br>7 |  |  |  |  |  |