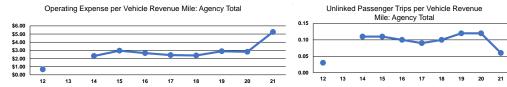

## Performance Measures

|                 | Service Effi           | ciency                 |                 | Service Effectiveness              |                      |   |
|-----------------|------------------------|------------------------|-----------------|------------------------------------|----------------------|---|
|                 | Operating Expenses per | Operating Expenses per |                 | Operating Expenses<br>per Unlinked | Unlinked Trips per   |   |
| Mode            | Vehicle Revenue Mile   | Vehicle Revenue Hour   | Mode            | Passenger Trip                     | Vehicle Revenue Mile | ۱ |
| Demand Response | \$5.42                 | \$74.99                | Demand Response | \$105.39                           | 0.1                  |   |
| Bus             | \$3.13                 | \$32.93                | Bus             | \$26.36                            | 0.1                  |   |
| Total           | \$5.25                 | \$70.85                | Total           | \$92.69                            | 0.1                  |   |