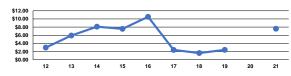

### Service Efficiency

| Mode            | Operating Expenses per<br>Vehicle Revenue Mile | Operating Expenses per<br>Vehicle Revenue Hour |
|-----------------|------------------------------------------------|------------------------------------------------|
| Demand Response | \$7.59                                         | \$73.41                                        |
| Total           | \$7.59                                         | \$73.41                                        |

Operating Expense per Vehicle Revenue Mile: Agency Total