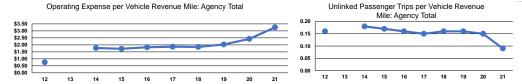

### Service Efficiency

|                 | Operating Expenses per | Operating Expenses per<br>Vehicle Revenue Hour |  |
|-----------------|------------------------|------------------------------------------------|--|
| Mode            | Vehicle Revenue Mile   |                                                |  |
| Demand Response | \$3.24                 | \$33.51                                        |  |
| Bus             | \$3.38                 | \$34.81                                        |  |
| Total           | \$3,25                 | \$33.68                                        |  |