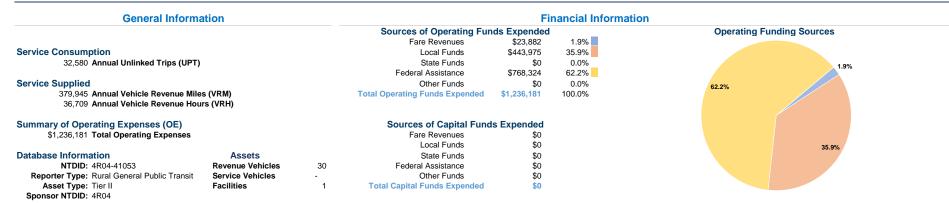

## Vehicles Operated at Maximum Service

| Mode            | Directly<br>Operated | Purchased<br>Transportation | Operating<br>Expenses | Fare<br>Revenues | Uses of Capital<br>Funds Annual Unlinke | d Trips | Annual Vehicle<br>Revenue Miles | Annual Vehicle<br>Revenue Hours |
|-----------------|----------------------|-----------------------------|-----------------------|------------------|-----------------------------------------|---------|---------------------------------|---------------------------------|
| Demand Response | 25                   | -                           | \$1,076,017           | \$23,748         | \$0                                     | 24,613  | 332,587                         | 32,108                          |
| Bus             | 3                    | -                           | \$160,164             | \$134            | \$0                                     | 7,967   | 47,358                          | 4,601                           |
| Total           | 28                   | -                           | \$1,236,181           | \$23,882         | \$0                                     | 32,580  | 379,945                         | 36,709                          |