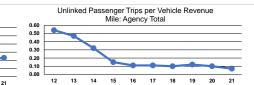

Total

\$5.00 \$4.00 \$3.00 \$2.00 \$1.00

|                 | Service Ef             | ficiency               |                 | Service Effectiveness              |                      |                      |
|-----------------|------------------------|------------------------|-----------------|------------------------------------|----------------------|----------------------|
|                 | Operating Expenses per | Operating Expenses per |                 | Operating Expenses<br>per Unlinked | Unlinked Trips per   | Unlinked Trips per   |
| Mode            | Vehicle Revenue Mile   | Vehicle Revenue Hour   | Mode            |                                    | Vehicle Revenue Mile | Vehicle Revenue Hour |
| Demand Response | \$2.30                 | \$40.02                | Demand Response | \$35.42                            | 0.1                  | 1.1                  |
| Total           | \$2.30                 | \$40.02                | Total           | \$35.42                            | 0.1                  | 1.1                  |