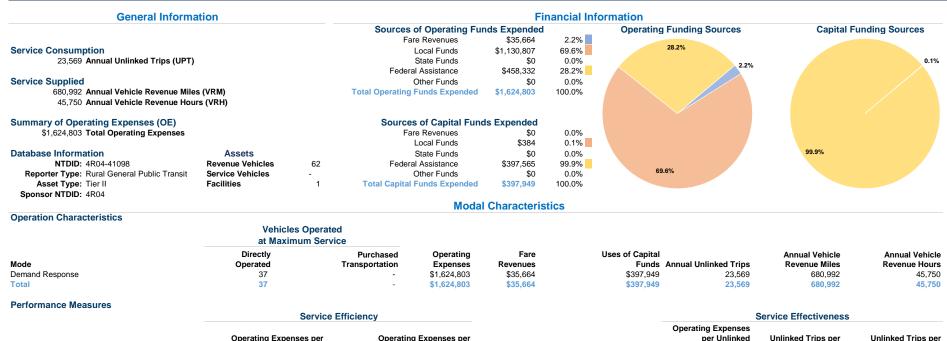

## Harlan County Community Action Agency, Inc. 2021 Annual Agency Profile

Vehicle Revenue Mile

0.0

0.0

Passenger Trip

\$68.94

\$68.94

Vehicle Revenue Hour

0.5

0.5

P.O. Box 1556 Harlan, Ky 40831-1957

319 Camden St

Mode

Total

\$3.00 \$2.50 \$2.00

\$1.50

\$1.00

\$0.50 \$0.00

Demand Response

Operating Expense per Vehicle Revenue Mile: Agency Total

Mode

Total

Demand Response

Vehicle Revenue Hour

Unlinked Passenger Trips per Vehicle Revenue Mile: Agency Total

\$35.51

\$35.51

Vehicle Revenue Mile

\$2.39

\$2.39

0.04

0.02