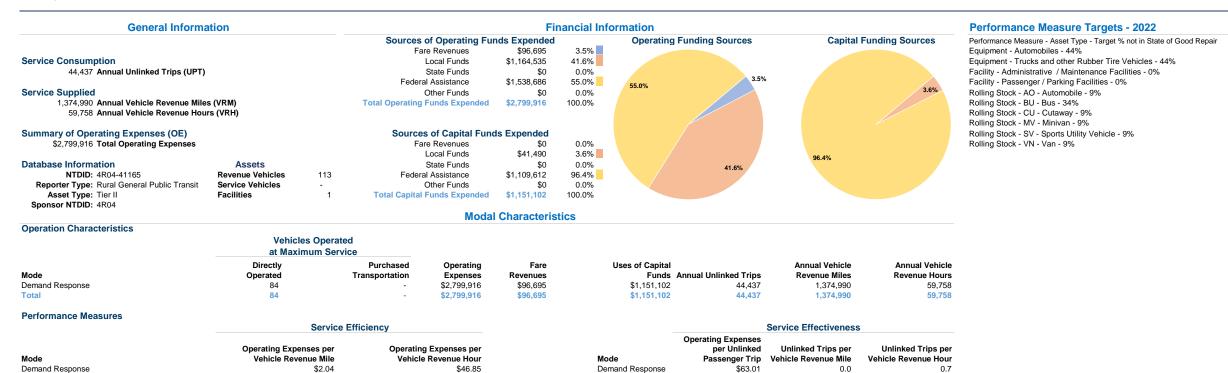

http://www.ckcac.org/ 332 Hood Ave

\$0.50

\$0.00

12 13 14 15 16 17 18 19

Lebanon, Ky 40033-1567

\$63.01

0.0

0.7

| Total  |                                                          | \$2  | .04 \$46.85                                                        | Total |
|--------|----------------------------------------------------------|------|--------------------------------------------------------------------|-------|
|        | Operating Expense per Vehicle Revenue Mile: Agency Total |      | Unlinked Passenger Trips per Vehicle Revenue<br>Mile: Agency Total |       |
| \$2.50 |                                                          | 0.10 | - <b>3 a b</b>                                                     | -     |
| \$2.00 |                                                          | 0.08 |                                                                    |       |
| \$1.50 |                                                          | 0.06 |                                                                    |       |
| \$1.00 |                                                          | 0.04 |                                                                    | -     |
| 50.50  |                                                          | 0.02 |                                                                    |       |