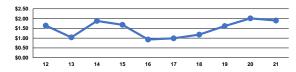

## Operating Expense per Vehicle Revenue Mile: Agency Total

### Service Efficiency

ModeOperating Expenses per<br/>Vehicle Revenue MileOperating Expenses per<br/>Vehicle Revenue MileOperating Expenses per<br/>Vehicle Revenue HourDemand Response\$1.90\$37.73Total\$1.90\$37.73