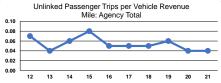

|                 | Service Effectiveness                                |                                            |                                            |
|-----------------|------------------------------------------------------|--------------------------------------------|--------------------------------------------|
| Mode            | Operating Expenses<br>per Unlinked<br>Passenger Trip | Unlinked Trips per<br>Vehicle Revenue Mile | Unlinked Trips per<br>Vehicle Revenue Hour |
| Demand Response | \$42.84                                              | 0.0                                        | 0.9                                        |
| Total           | \$42.84                                              | 0.0                                        | 0.9                                        |