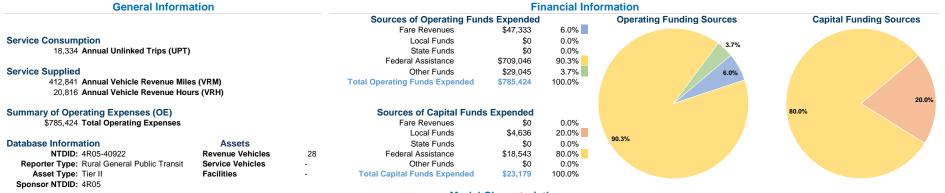

## Vehicles Operated at Maximum Service

Directly Operating Fare Purchased Mode Operated Transportation Expenses Revenues Demand Response 16 \$785,424 \$47,333 16 \$785,424 \$47,333 Total

| Uses of Capital |                       | Annual Vehicle | Annual Vehicle |
|-----------------|-----------------------|----------------|----------------|
| Funds           | Annual Unlinked Trips | Revenue Miles  | Revenue Hours  |
| \$23,179        | 18,334                | 412,841        | 20,816         |
| \$23,179        | 18,334                | 412,841        | 20,816         |

### Service Efficiency

ModeOperating Expenses per<br/>Vehicle Revenue MileOperating Expenses per<br/>Vehicle Revenue MileOperating Expenses per<br/>Vehicle Revenue HourDemand Response\$1.90\$37.73Total\$1.90\$37.73

|                 | Service Effectiveness                                |                                            |                                            |
|-----------------|------------------------------------------------------|--------------------------------------------|--------------------------------------------|
| Mode            | Operating Expenses<br>per Unlinked<br>Passenger Trip | Unlinked Trips per<br>Vehicle Revenue Mile | Unlinked Trips per<br>Vehicle Revenue Hour |
| Demand Response | \$42.84                                              | 0.0                                        | 0.9                                        |
| Total           | \$42.84                                              | 0.0                                        | 0.9                                        |