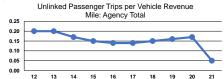

### Service Effectiveness

|                 | Operating Expenses<br>per Unlinked | Unlinked Trips per   | Unlinked Trips per   |
|-----------------|------------------------------------|----------------------|----------------------|
| Mode            | Passenger Trip                     | Vehicle Revenue Mile | Vehicle Revenue Hour |
| Demand Response | \$81.77                            | 0.1                  | 1.3                  |
| Total           | \$81.77                            | 0.1                  | 1.3                  |