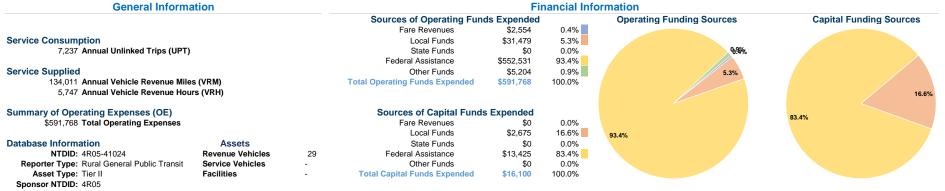

## at Maximum Service

|                 | Directly | Purchased      | Operating | Fare     | Uses of Capital      |         | Annual Vehicle | Annual Vehicle |
|-----------------|----------|----------------|-----------|----------|----------------------|---------|----------------|----------------|
| Mode            | Operated | Transportation | Expenses  | Revenues | Funds Annual Unlinke | d Trips | Revenue Miles  | Revenue Hours  |
| Demand Response | 13       | -              | \$591,768 | \$2,554  | \$16,100             | 7,237   | 134,011        | 5,747          |
| Total           | 13       | -              | \$591,768 | \$2,554  | \$16,100             | 7,237   | 134,011        | 5,747          |

## Service Efficiency

|                 | Operating Expenses per | Operating Expenses per |
|-----------------|------------------------|------------------------|
| Mode            | Vehicle Revenue Mile   | Vehicle Revenue Hour   |
| Demand Response | \$4.42                 | \$102.97               |
| Total           | \$4.42                 | \$102.97               |

### Service Effectiveness

|                 | Operating Expenses<br>per Unlinked | Unlinked Trips per   | Unlinked Trips per   |
|-----------------|------------------------------------|----------------------|----------------------|
| Mode            | Passenger Trip                     | Vehicle Revenue Mile | Vehicle Revenue Hour |
| Demand Response | \$81.77                            | 0.1                  | 1.3                  |
| Total           | \$81.77                            | 0.1                  | 1.3                  |