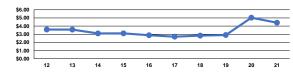

## Service Efficiency

|                 | Operating Expenses per | Operating Expenses per |
|-----------------|------------------------|------------------------|
| Mode            | Vehicle Revenue Mile   | Vehicle Revenue Hour   |
| Demand Response | \$4.42                 | \$102.97               |
| Total           | \$4.42                 | \$102.97               |