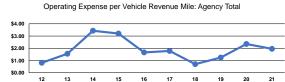

#### Service Efficiency

| Mode            | Operating Expenses per<br>Vehicle Revenue Mile | Operating Expenses per<br>Vehicle Revenue Hour |
|-----------------|------------------------------------------------|------------------------------------------------|
| Demand Response | \$1.95                                         | \$34.28                                        |
| Total           | \$1.95                                         | <b>\$34.28</b>                                 |