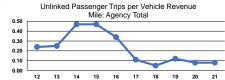

### Service Effectiveness

|                 | Operating Expenses<br>per Unlinked | Unlinked Trips per   | Unlinked Trips per   |
|-----------------|------------------------------------|----------------------|----------------------|
| Mode            | Passenger Trip                     | Vehicle Revenue Mile | Vehicle Revenue Hour |
| Demand Response | \$25.68                            | 0.1                  | 1.3                  |
| Total           | \$25.68                            | 0.1                  | 1.3                  |