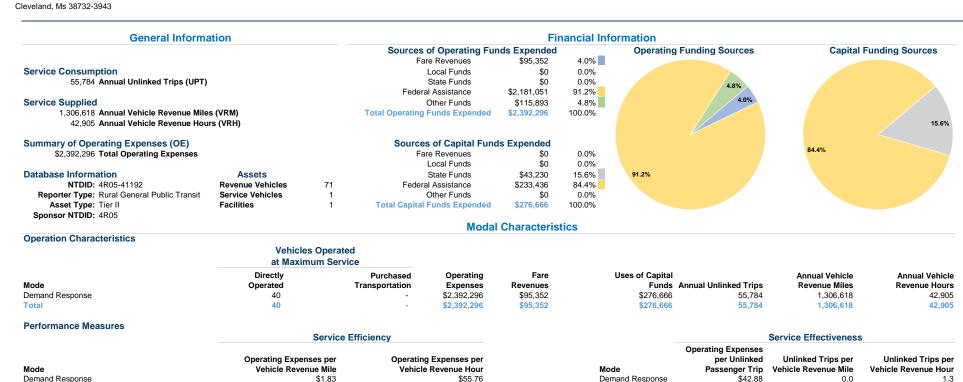

800 South Davis Ave P.O. Box 593

Total

\$2.00 \$1.50 \$1.00 Operating Expense per Vehicle Revenue Mile: Agency Total

\$55.76

Unlinked Passenger Trips per Vehicle Revenue Mile: Agency Total Total

\$42.88

0.0

1.3

\$1.83

0.08