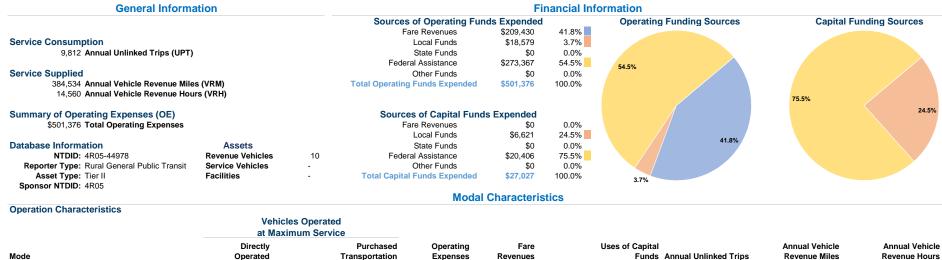

Sunflower-Humphreys Counties Progress, Inc. 2021 Annual Agency Profile

\$27,027

\$27,027

P.O. Box 908 , Ms

14,560

14,560

384,534

384,534

9,812

9,812

\$209,430

\$209,430

\$501,376

\$501,376

|                  | Operating Expense per Vehicle Revenue Mile: Agency Total |        | Unlinked Passenger Trips per Vehicle Revenue<br>Mile: Agency Total |
|------------------|----------------------------------------------------------|--------|--------------------------------------------------------------------|
| \$1.40           |                                                          | 0.04   | 3,                                                                 |
| \$1.20<br>\$1.00 |                                                          | 0.03   | •                                                                  |
| \$0.80           |                                                          | 0.02   |                                                                    |
| \$0.60           |                                                          |        |                                                                    |
| \$0.20           |                                                          |        |                                                                    |
| \$0.00           | 21                                                       | 0.00 _ | 21                                                                 |