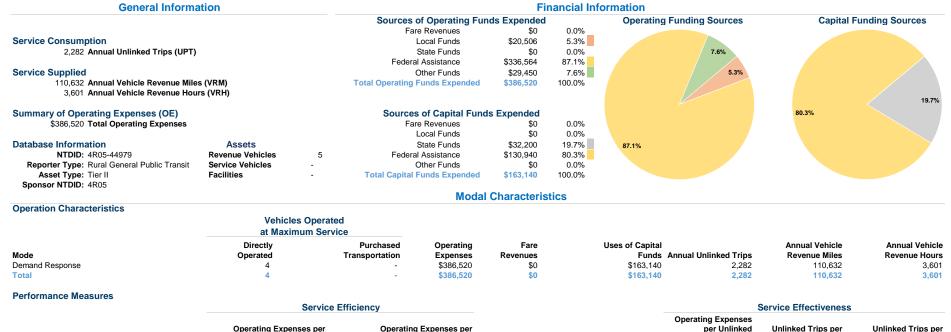

Mode

Total

\$4.00

\$3.00 \$2.00

\$1.00

\$0.00

Demand Response

Operating Expense per Vehicle Revenue Mile: Agency Total

CENTRAL MISSISSIPPI INC dba Central Mississippi, Incorporated 2021 Annual Agency Profile

Passenger Trip

\$169.38

\$169.38

Vehicle Revenue Mile

0.0

0.0

Vehicle Revenue Hour

0.6

0.6

101 S Central Ave Winona, Ms 38967-2606

Mode

**Total** 

Demand Response

Vehicle Revenue Hour

Unlinked Passenger Trips per Vehicle Revenue Mile: Agency Total

\$107.34

\$107.34

Vehicle Revenue Mile

\$3.49

\$3.49

0.02

0.01

0.01