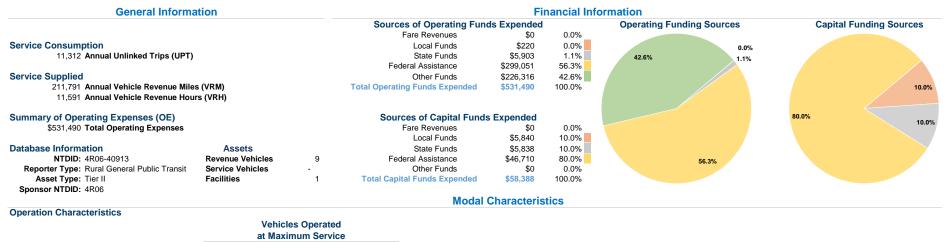

P.O. Box 1725 Robbinsville, Nc 28771-8413

| Mode            | Directly<br>Operated | Purchased<br>Transportation | Operating<br>Expenses | Fare<br>Revenues | Uses of Capital<br>Funds Annual Unlinked | Trips  | Annual Vehicle<br>Revenue Miles | Annual Vehicle<br>Revenue Hours |
|-----------------|----------------------|-----------------------------|-----------------------|------------------|------------------------------------------|--------|---------------------------------|---------------------------------|
| Demand Response | 9                    | -                           | \$531,490             | \$0              | \$58,388                                 | 11,312 | 211,791                         | 11,591                          |
| Total           | 9                    | -                           | \$531,490             | \$0              | \$58,388                                 | 11,312 | 211,791                         | 11,591                          |

## Service Efficiency

| Mode<br>Demand Response<br>Total | Operating Expenses per<br>Vehicle Revenue Mile<br>\$2.51<br>\$2.51 | Operating Expenses per<br>Vehicle Revenue Hour<br>\$45.85<br>\$45.85 |
|----------------------------------|--------------------------------------------------------------------|----------------------------------------------------------------------|
| Total                            | \$2.51                                                             | \$45.85                                                              |