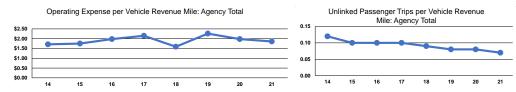

http://www.wta1.org/ 1010 Spring St Wilkesboro, Nc 28697-2753 Wilkes Transportation Authority 2021 Annual Agency Profile

Service Effectiveness

Unlinked Trips per

0.1

0.2

0.1

Vehicle Revenue Mile

Unlinked Trips per

1.1

2.1

1.2

Vehicle Revenue Hour

Operating Expenses per Unlinked

Passenger Trip

\$27.01

\$8.92

\$25.48

|                 | Vehicles O<br>at Maximun |                             |                       |                  |                                 |                |                                 |                                 |
|-----------------|--------------------------|-----------------------------|-----------------------|------------------|---------------------------------|----------------|---------------------------------|---------------------------------|
| Mode            | Directly<br>Operated     | Purchased<br>Transportation | Operating<br>Expenses | Fare<br>Revenues | Uses of Capital<br>Funds Annual | Unlinked Trips | Annual Vehicle<br>Revenue Miles | Annual Vehicle<br>Revenue Hours |
| Demand Response | 16                       | -                           | \$1,128,677           | \$65,570         | \$295,328                       | 41,791         | 599,420                         | 36,763                          |
| Bus             | 2                        | -                           | \$34,383              | \$11,589         | \$0                             | 3,853          | 24,553                          | 1,826                           |
| Total           | 18                       | -                           | \$1,163,060           | \$77,159         | \$295,328                       | 45,644         | 623,973                         | 38,589                          |

## Performance Measures

|                 | Service Effi                                   |                                                |                 |
|-----------------|------------------------------------------------|------------------------------------------------|-----------------|
| Mode            | Operating Expenses per<br>Vehicle Revenue Mile | Operating Expenses per<br>Vehicle Revenue Hour | Mode            |
| Demand Response | \$1.88                                         | \$30.70                                        | Demand Response |
| Bus             | \$1.40                                         | \$18.83                                        | Bus             |
| Total           | \$1.86                                         | \$30.14                                        | Total           |