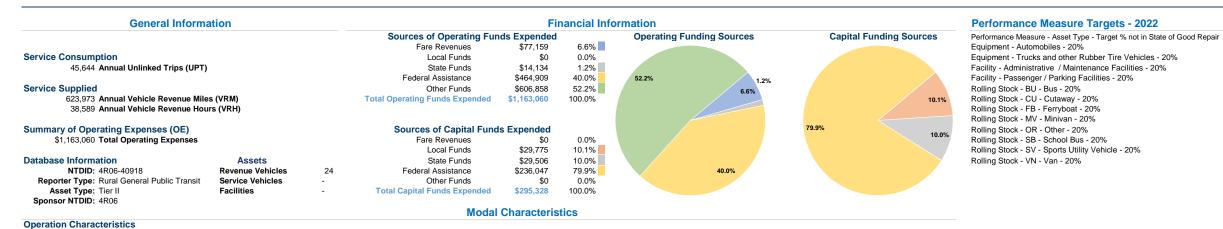

## Performance Measures

|                 | Service Effi                                   |                                                |                 |
|-----------------|------------------------------------------------|------------------------------------------------|-----------------|
| Mode            | Operating Expenses per<br>Vehicle Revenue Mile | Operating Expenses per<br>Vehicle Revenue Hour | Mode            |
| Demand Response | \$1.88                                         | \$30.70                                        | Demand Response |
| Bus             | \$1.40                                         | \$18.83                                        | Bus             |
| Total           | \$1.86                                         | \$30.14                                        | Total           |