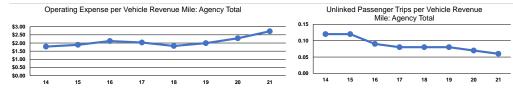

#### Service Efficiency

|                 | Service E              | fficiency              | Service Effectiveness |                    |                      |                      |
|-----------------|------------------------|------------------------|-----------------------|--------------------|----------------------|----------------------|
|                 |                        |                        |                       | Operating Expenses |                      |                      |
|                 | Operating Expenses per | Operating Expenses per |                       | per Unlinked       | Unlinked Trips per   | Unlinked Trips per   |
| Mode            | Vehicle Revenue Mile   | Vehicle Revenue Hour   | Mode                  | Passenger Trip     | Vehicle Revenue Mile | Vehicle Revenue Hour |
| Demand Response | \$2.72                 | \$49.87                | Demand Response       | \$46.61            | 0.1                  | 1.1                  |
| Total           | \$2.72                 | \$49.87                | Total                 | \$46.61            | 0.1                  | 1.1                  |