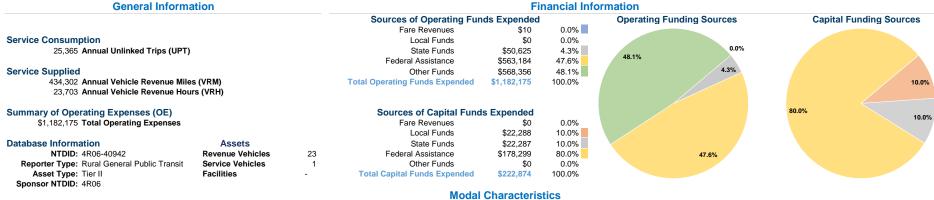

## **Vehicles Operated** at Maximum Service

|                 | at maximum service |                |             |          |                 |                |                |                |
|-----------------|--------------------|----------------|-------------|----------|-----------------|----------------|----------------|----------------|
|                 | Directly           | Purchased      | Operating   | Fare     | Uses of Capital |                | Annual Vehicle | Annual Vehicle |
| Mode            | Operated           | Transportation | Expenses    | Revenues | Funds Annual    | Unlinked Trips | Revenue Miles  | Revenue Hours  |
| Demand Response | 17                 | -              | \$1,182,175 | \$10     | \$222,874       | 25,365         | 434,302        | 23,703         |
| Total           | 17                 | -              | \$1,182,175 | \$10     | \$222,874       | 25,365         | 434,302        | 23,703         |