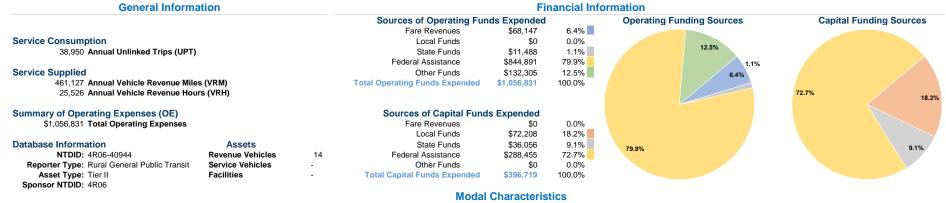

## **Vehicles Operated**

|                 | Directly | Purchased      | Operating   | Fare     |
|-----------------|----------|----------------|-------------|----------|
| Mode            | Operated | Transportation | Expenses    | Revenues |
| Demand Response | 12       | · -            | \$1,056,831 | \$68,147 |
| Total           | 12       | _              | \$1.056.831 | \$68,147 |

# at Maximum Service

| Mode                 | Operated | Transportation | Expenses    | Revenues | Funds Annual | Unlinked Trips | Revenue Miles | Revenue |
|----------------------|----------|----------------|-------------|----------|--------------|----------------|---------------|---------|
| Demand Response      | 12       | -              | \$1,056,831 | \$68,147 | \$396,719    | 38,950         | 461,127       |         |
| Total                | 12       | -              | \$1,056,831 | \$68,147 | \$396,719    | 38,950         | 461,127       |         |
| Performance Measures |          |                |             |          |              |                |               |         |