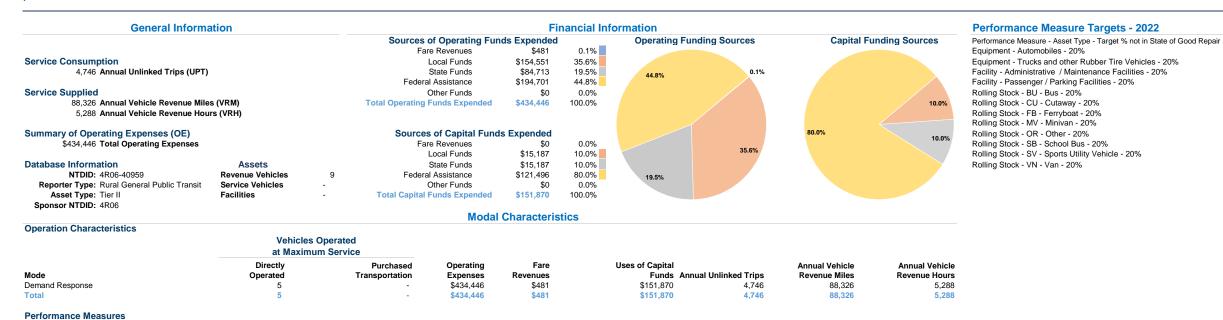

116 Adams St

Mode Demand Response

Total

## Washington County 2021 Annual Agency Profile

P.O. Box 10 Plymouth, Nc 27962-1341



## Service Effectiveness

| Mode Demand Response | Operating Expenses<br>per Unlinked<br>Passenger Trip<br>\$91.54 | Unlinked Trips per<br>Vehicle Revenue Mile<br>0.1 | Unlinked Trips per<br>Vehicle Revenue Hour<br>0.9 |
|----------------------|-----------------------------------------------------------------|---------------------------------------------------|---------------------------------------------------|
| Total                | \$91.54                                                         | 0.1                                               | 0.9                                               |



Operating Expenses per

Vehicle Revenue Mile

\$4.92





Operating Expenses per

Vehicle Revenue Hour

\$82.16

Service Efficiency