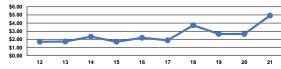

Operating Expenses per

Vehicle Revenue Mile

\$4.92

Operating Expenses per

Vehicle Revenue Hour

\$82.16

Service Efficiency