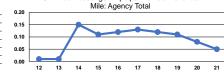

## Service Effectiveness

| Mode Demand Response | Operating Expenses<br>per Unlinked<br>Passenger Trip<br>\$91.54 | Unlinked Trips per<br>Vehicle Revenue Mile<br>0.1 | Unlinked Trips per<br>Vehicle Revenue Hour<br>0.9 |
|----------------------|-----------------------------------------------------------------|---------------------------------------------------|---------------------------------------------------|
| Total                | \$91.54                                                         | 0.1                                               | 0.9                                               |