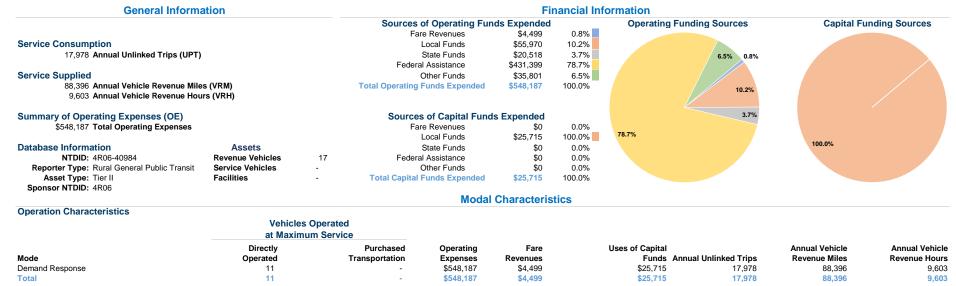

Western Carolina Community Action 2021 Annual Agency Profile

Service Effectiveness

Unlinked Trips per

0.2

0.2

Vehicle Revenue Mile

Unlinked Trips per

1.9

1.9

Vehicle Revenue Hour

**Operating Expenses** 

Mode

**Total** 

Demand Response

per Unlinked

\$30.49

\$30.49

Passenger Trip

220 King Creek Blvd Hendersonville, Nc 28792-4895

**Performance Measures** 

Operating Expense per Vehicle Revenue Mile: Agency Total

Demand Response

Mode

Total

\$7.00 \$6.00 \$5.00 \$4.00 \$3.00

\$2.00 \$1.00

Operating Expenses per

Unlinked Passenger Trips per Vehicle Revenue Mile: Agency Total

Vehicle Revenue Hour

\$57.08

\$57.08

Service Efficiency

Operating Expenses per

Vehicle Revenue Mile

\$6.20

\$6.20

0.10