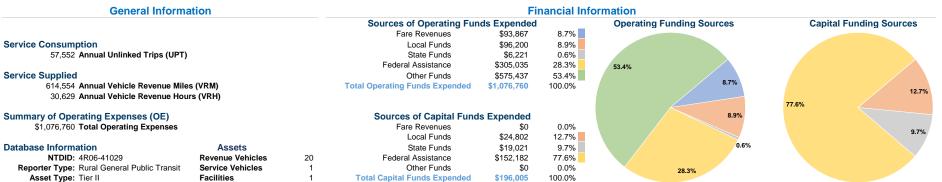

#### at Maximum Service

|                 | Directly | Purchased      | Operating   | Fare     | Uses of Capital |                    | Annual Vehicle | Annual Vehicle |
|-----------------|----------|----------------|-------------|----------|-----------------|--------------------|----------------|----------------|
| Mode            | Operated | Transportation | Expenses    | Revenues | Funds Ann       | ual Unlinked Trips | Revenue Miles  | Revenue Hours  |
| Demand Response | 13       | -              | \$1,026,288 | \$84,421 | \$196,005       | 36,033             | 579,863        | 27,893         |
| Bus             | 2        | -              | \$50,472    | \$9,446  | \$0             | 21,519             | 34,691         | 2,736          |
| Total           | 15       | -              | \$1,076,760 | \$93,867 | \$196,005       | 57,552             | 614,554        | 30,629         |