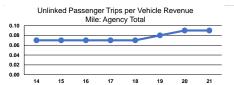

#### Service Effectiveness

| Mode            | Operating Expenses<br>per Unlinked<br>Passenger Trip | Unlinked Trips per<br>Vehicle Revenue Mile | Unlinked Trips per<br>Vehicle Revenue Hour |
|-----------------|------------------------------------------------------|--------------------------------------------|--------------------------------------------|
| Demand Response | \$28.48                                              | 0.1                                        | 1.3                                        |
| Bus             | \$2.35                                               | 0.6                                        | 7.9                                        |
| Total           | \$18.71                                              | 0.1                                        | 1.9                                        |