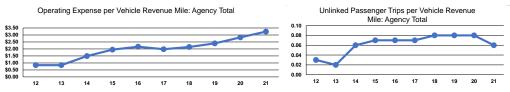

# Service Efficiency

| Mode            | Operating Expenses per<br>Vehicle Revenue Mile | Operating Expenses per<br>Vehicle Revenue Hour |
|-----------------|------------------------------------------------|------------------------------------------------|
| Demand Response | \$3.24                                         | \$64.40                                        |
| Bus             | \$0.00                                         | \$0.00                                         |
| Total           | \$3.24                                         | \$64.40                                        |