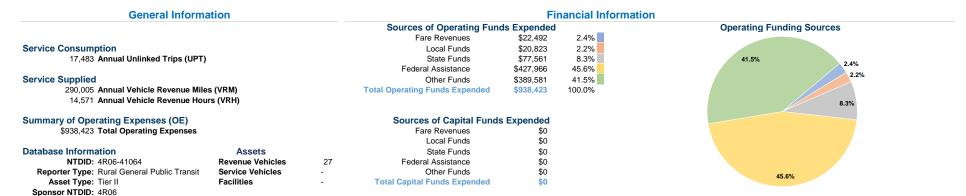

# Vehicles Operated at Maximum Service

| Mode            | Directly<br>Operated | Purchased<br>Transportation | Operating<br>Expenses | Fare<br>Revenues | Uses of Capital<br>Funds Annual Unlin | ked Trips | Annual Vehicle<br>Revenue Miles | Annual Vehicle<br>Revenue Hours |
|-----------------|----------------------|-----------------------------|-----------------------|------------------|---------------------------------------|-----------|---------------------------------|---------------------------------|
| Demand Response | 9                    | -                           | \$938,423             | \$22,492         | \$0                                   | 17,483    | 290,005                         | 14,571                          |
| Bus             | -                    | -                           | \$0                   | \$0              | \$0                                   | 0         | 0                               | 0                               |
| Total           | 9                    |                             | \$938.423             | \$22,492         | \$0                                   | 17.483    | 290.005                         | 14.571                          |