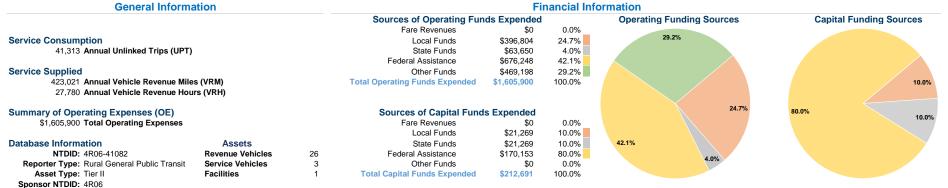

#### at Maximum Service

| Mode            | Directly<br>Operated | Purchased<br>Transportation | Operating<br>Expenses | Fare<br>Revenues | Uses of Capital<br>Funds Ar | nnual Unlinked Trips | Annual Vehicle<br>Revenue Miles | Annual Vehicle<br>Revenue Hours |
|-----------------|----------------------|-----------------------------|-----------------------|------------------|-----------------------------|----------------------|---------------------------------|---------------------------------|
| Demand Response | 13                   | -                           | \$1,533,962           | \$0              | \$212,691                   | 38,491               | 399,246                         | 25,541                          |
| Bus             | 2                    | -                           | \$71,938              | \$0              | \$0                         | 2,822                | 23,775                          | 2,239                           |
| Total           | 15                   | _                           | \$1,605,900           | \$0              | \$212 691                   | 41 313               | 423 021                         | 27 780                          |