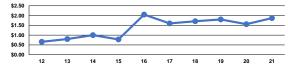

## Service Efficiency

|                 | Operating Expenses per | Operating Expenses per |  |
|-----------------|------------------------|------------------------|--|
| Mode            | Vehicle Revenue Mile   | Vehicle Revenue Hou    |  |
| Demand Response | \$1.87                 | \$36.08                |  |
| Total           | \$1.87                 | \$36.08                |  |
|                 |                        |                        |  |