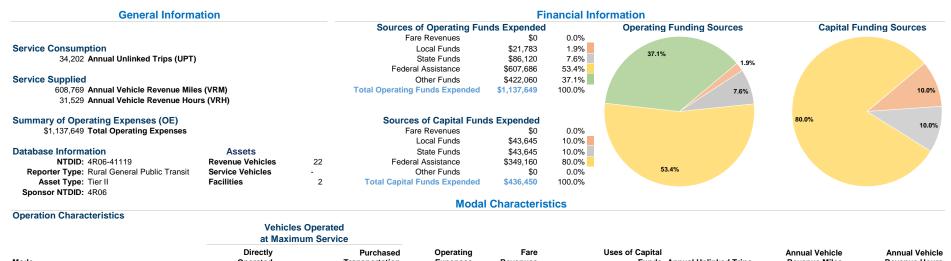

Harnett County 2021 Annual Agency Profile

P.O. Box 85 Lillington, Nc 27546-9336

|                 | Directly | Purchased      | Operating   | Fare     | Uses of Capital |               | Annual Vehicle | Annual Vehicle |
|-----------------|----------|----------------|-------------|----------|-----------------|---------------|----------------|----------------|
| Mode            | Operated | Transportation | Expenses    | Revenues | Funds Annual U  | nlinked Trips | Revenue Miles  | Revenue Hours  |
| Demand Response | 17       | -              | \$1,137,649 | \$0      | \$436,450       | 34,202        | 608,769        | 31,529         |
| Total           | 17       | -              | \$1,137,649 | \$0      | \$436,450       | 34,202        | 608,769        | 31,529         |