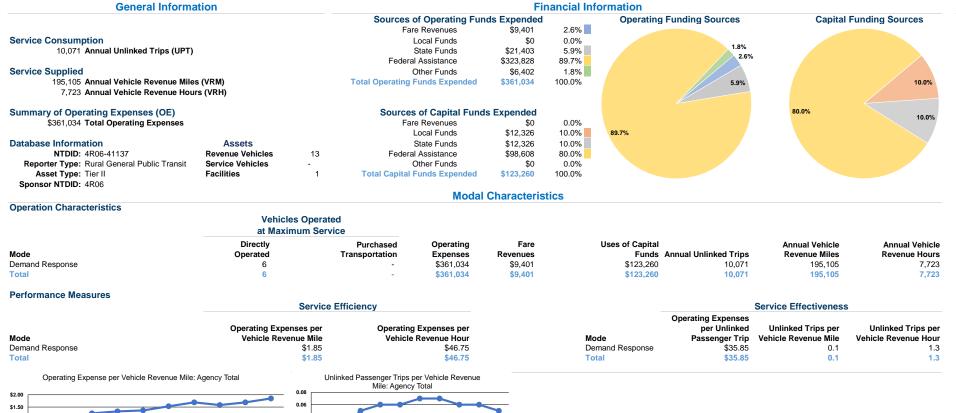

## **Alleghany County** 2021 Annual Agency Profile

348 S Main St Ste LI80 P.O. Box 1882 Sparta, Nc 28675-9637

> \$1.00 \$0.00



## **Performance Measure Targets - 2022**

Performance Measure - Asset Type - Target % not in State of Good Repair

Equipment - Automobiles - 20%

Equipment - Trucks and other Rubber Tire Vehicles - 20%

Facility - Administrative / Maintenance Facilities - 20%

Facility - Passenger / Parking Facilities - 20%

Rolling Stock - BU - Bus - 20%

Rolling Stock - CU - Cutaway - 20%

Rolling Stock - FB - Ferryboat - 20%

Rolling Stock - MV - Minivan - 20% Rolling Stock - OR - Other - 20%

Rolling Stock - SB - School Bus - 20%

Rolling Stock - SV - Sports Utility Vehicle - 20%

Rolling Stock - VN - Van - 20%