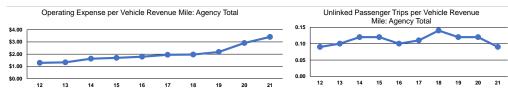

### Service Efficiency

| Mode            | Operating Expenses per<br>Vehicle Revenue Mile | Operating Expenses per<br>Vehicle Revenue Hour |
|-----------------|------------------------------------------------|------------------------------------------------|
| Demand Response | \$3.41                                         | \$50.71                                        |
| Total           | \$3.41                                         | \$50.71                                        |

|                 | Service Effectiveness                                |                                            |                                            |
|-----------------|------------------------------------------------------|--------------------------------------------|--------------------------------------------|
| Mode            | Operating Expenses<br>per Unlinked<br>Passenger Trip | Unlinked Trips per<br>Vehicle Revenue Mile | Unlinked Trips per<br>Vehicle Revenue Hour |
| Demand Response | \$39.41                                              | 0.1                                        | 1.3                                        |
| Total           | \$39.41                                              | 0.1                                        | 1.3                                        |