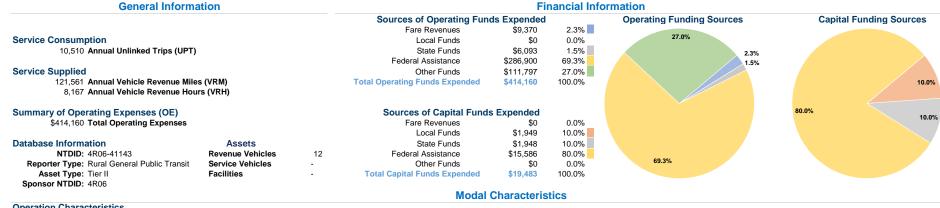

# **Vehicles Operated** at Maximum Service

|                 | Directly | Purchased      | Operating | Fare     |
|-----------------|----------|----------------|-----------|----------|
| Mode            | Operated | Transportation | Expenses  | Revenues |
| Demand Response | 6        | -              | \$414,160 | \$9,370  |
| Total           | 6        | -              | \$414,160 | \$9,370  |

| Uses of Capital |                       | Annual Vehicle | Annual Vehicle |
|-----------------|-----------------------|----------------|----------------|
| Funds           | Annual Unlinked Trips | Revenue Miles  | Revenue Hours  |
| \$19,483        | 10,510                | 121,561        | 8,167          |
| \$19,483        | 10.510                | 121.561        | 8.167          |

### Service Efficiency

| Mode            | Operating Expenses per<br>Vehicle Revenue Mile | Operating Expenses per<br>Vehicle Revenue Hour |
|-----------------|------------------------------------------------|------------------------------------------------|
| Demand Response | \$3.41                                         | \$50.71                                        |
| Total           | \$3.41                                         | \$50.71                                        |

|                 | Service Effectiveness                                |                                            |                                            |
|-----------------|------------------------------------------------------|--------------------------------------------|--------------------------------------------|
| Mode            | Operating Expenses<br>per Unlinked<br>Passenger Trip | Unlinked Trips per<br>Vehicle Revenue Mile | Unlinked Trips per<br>Vehicle Revenue Hour |
| Demand Response | \$39.41                                              | 0.1                                        | 1.3                                        |
| Total           | \$39.41                                              | 0.1                                        | 1.3                                        |