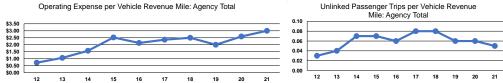

## Performance Measures

|                                                     | Service Effic          | ciency                 |                 | Service Effectiveness              |                      |                      |  |
|-----------------------------------------------------|------------------------|------------------------|-----------------|------------------------------------|----------------------|----------------------|--|
|                                                     | Operating Expenses per | Operating Expenses per |                 | Operating Expenses<br>per Unlinked | Unlinked Trips per   | Unlinked Trips per   |  |
| Mode                                                | Vehicle Revenue Mile   | Vehicle Revenue Hour   | Mode            | Passenger Trip                     | Vehicle Revenue Mile | Vehicle Revenue Hour |  |
| Demand Response                                     | \$3.00                 | \$52.45                | Demand Response | \$66.00                            | 0.0                  | 0.8                  |  |
| Total                                               | \$3.00                 | \$52.45                | Total           | \$66.00                            | 0.0                  | 0.8                  |  |
| On and in a Francisco and Mahirle Devices a Miles A |                        |                        |                 |                                    |                      |                      |  |