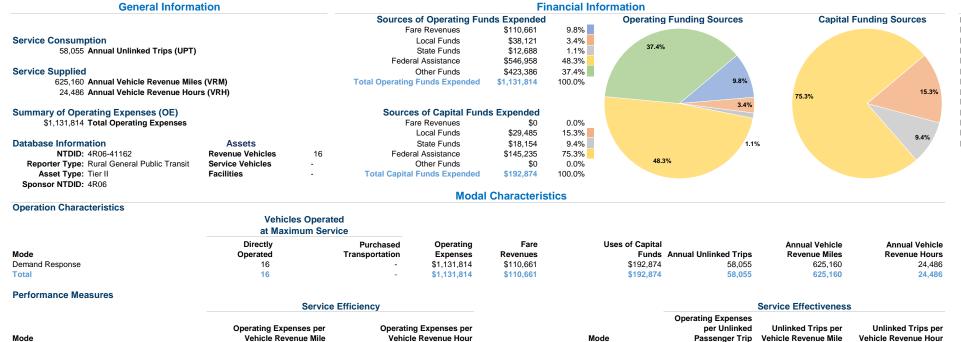

## **Lenoir County** 2021 Annual Agency Profile

Demand Response

Total

\$19.50

\$19.50

0.1

0.1

2.4

2.4

P.O. Box 3289 Kinston, Nc 28501-4941

Demand Response

Operating Expense per Vehicle Revenue Mile: Agency Total

Total

\$2.00 \$1.00 \$0.50 \$0.00

130 S Queen St

\$46.22

\$46.22

Unlinked Passenger Trips per Vehicle Revenue Mile: Agency Total

\$1.81

\$1.81