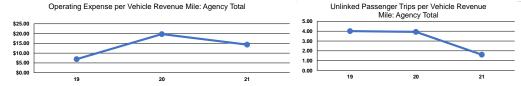

#### Service Efficiency

|       |                         |                     | Ol    | perating Expenses |                      |                      |
|-------|-------------------------|---------------------|-------|-------------------|----------------------|----------------------|
| Ope   | rating Expenses per Ope | rating Expenses per |       | per Unlinked      | Unlinked Trips per   | Unlinked Trips per   |
| Mode  | ehicle Revenue Mile V   | ehicle Revenue Hour | Mode  | Passenger Trip    | Vehicle Revenue Mile | Vehicle Revenue Hour |
| Bus   | \$14.34                 | \$71.55             | Bus   | \$8.90            | 1.6                  | 8.0                  |
| Total | \$14.34                 | \$71.55             | Total | \$8.90            | 1.6                  | 8.0                  |