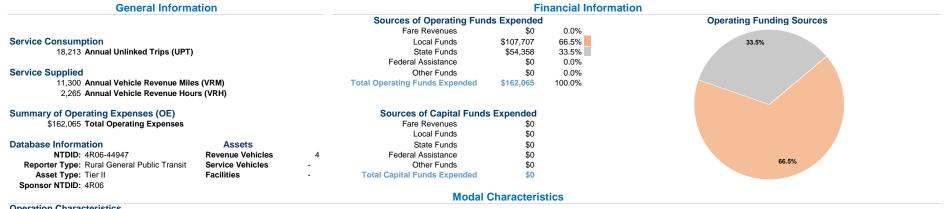

### **Vehicles Operated** at Maximum Service

|       | Directly | Purchased      | Operating | Fare     | Uses of Capital  |             | Annual Vehicle | Annual Vehicle |
|-------|----------|----------------|-----------|----------|------------------|-------------|----------------|----------------|
| Mode  | Operated | Transportation | Expenses  | Revenues | Funds Annual Uni | inked Trips | Revenue Miles  | Revenue Hours  |
| Bus   | -        | 2              | \$162,065 | \$0      | \$0              | 18,213      | 11,300         | 2,265          |
| Total | -        | 2              | \$162,065 | \$0      | \$0              | 18,213      | 11,300         | 2,265          |