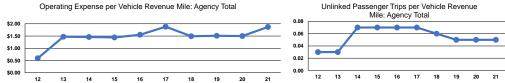

## Performance Measures

**Operation Characteristics** 

|                 | Service Effi                          | ciency                 |                 | Service Effectiveness              |                      |                      |  |
|-----------------|---------------------------------------|------------------------|-----------------|------------------------------------|----------------------|----------------------|--|
|                 | Operating Expenses per                | Operating Expenses per |                 | Operating Expenses<br>per Unlinked | Unlinked Trips per   | Unlinked Trips per   |  |
| Mode            | Vehicle Revenue Mile                  | Vehicle Revenue Hour   | Mode            | Passenger Trip                     | Vehicle Revenue Mile | Vehicle Revenue Hour |  |
| Demand Response | \$1.87                                | \$59.79                | Demand Response | \$37.52                            | 0.0                  | 1.6                  |  |
| Total           | \$1.87                                | \$59.79                | Total           | \$37.52                            | 0.0                  | 1.6                  |  |
|                 | · · · · · · · · · · · · · · · · · · · |                        |                 |                                    |                      |                      |  |