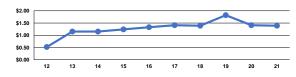

#### Service Efficiency

ModeVehicle Revenue MileVehicle Revenue HourDemand Response\$1.39\$60.25Total\$1.39\$60.25

|                 | Service Effectiveness                                |                                            |                                            |
|-----------------|------------------------------------------------------|--------------------------------------------|--------------------------------------------|
| Mode            | Operating Expenses<br>per Unlinked<br>Passenger Trip | Unlinked Trips per<br>Vehicle Revenue Mile | Unlinked Trips per<br>Vehicle Revenue Hour |
| Demand Response | \$32.31                                              | 0.0                                        | 1.9                                        |
| Total           | \$32.31                                              | 0.0                                        | 1.9                                        |