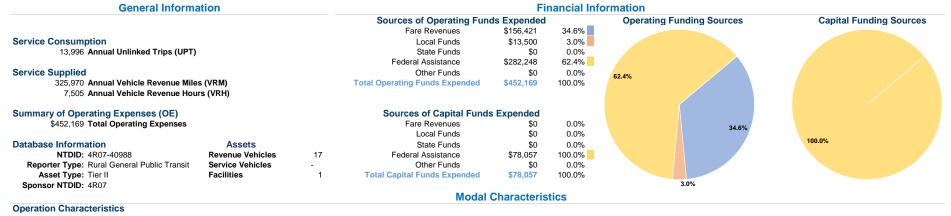

#### Service Efficiency

ModeVehicle Revenue MileVehicle Revenue HourDemand Response\$1.39\$60.25Total\$1.39\$60.25

|                 | Service Effectiveness                                |                                            |                                            |
|-----------------|------------------------------------------------------|--------------------------------------------|--------------------------------------------|
| Mode            | Operating Expenses<br>per Unlinked<br>Passenger Trip | Unlinked Trips per<br>Vehicle Revenue Mile | Unlinked Trips per<br>Vehicle Revenue Hour |
| Demand Response | \$32.31                                              | 0.0                                        | 1.9                                        |
| Total           | \$32.31                                              | 0.0                                        | 1.9                                        |

# Operating Expense per Vehicle Revenue Mile: Agency Total