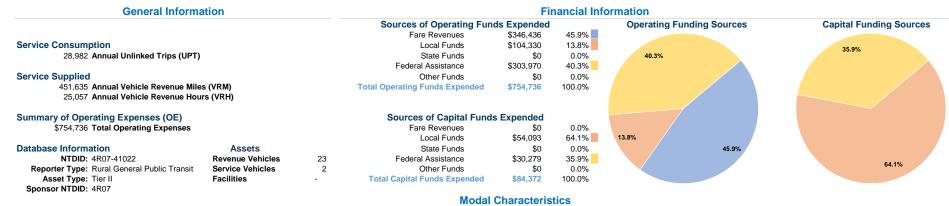

## Vehicles Operated at Maximum Service

Directly Purchased Fare **Uses of Capital Annual Vehicle Annual Vehicle** Operating Mode Operated Transportation Expenses Funds Annual Unlinked Trips Revenue Miles Revenue Hours Revenues \$754,736 \$84,372 Demand Response 19 \$346,436 28,982 451,635 25,057 19 \$754,736 \$346,436 \$84,372 28,982 451,635 25,057 Total