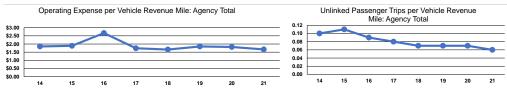

### Service Efficiency

**Operating Expenses** Operating Expenses per Operating Expenses per per Unlinked Unlinked Trips per Unlinked Trips per Mode Vehicle Revenue Mile Vehicle Revenue Hour Mode Passenger Trip Vehicle Revenue Mile Vehicle Revenue Hour Demand Response \$1.67 \$30.12 Demand Response \$26.04 0.1 1.2 Total \$1.67 \$30.12 **Total** \$26.04 0.1 1.2