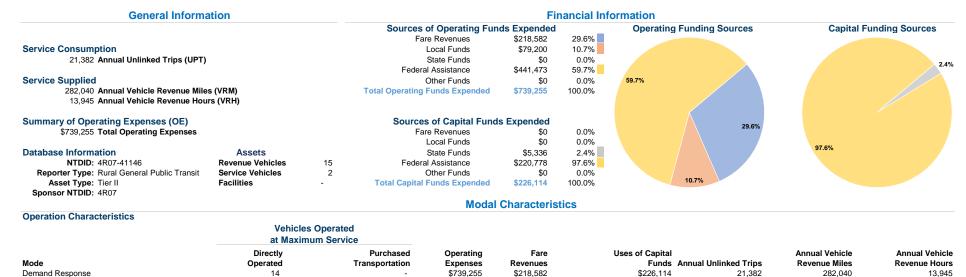

Senior Services Incorporated of Chester County 2021 Annual Agency Profile

\$226,114

21,382

282,040

13,945

1197 Armory Rd Chester, Sc 29706-6411

Total

**Performance Measures** Service Efficiency Service Effectiveness **Operating Expenses** Operating Expenses per Operating Expenses per per Unlinked Unlinked Trips per Unlinked Trips per Mode Vehicle Revenue Mile Vehicle Revenue Hour Mode Passenger Trip Vehicle Revenue Mile Vehicle Revenue Hour Demand Response \$2.62 \$53.01 Demand Response \$34.57 0.1 1.5 Total \$2.62 \$53.01 **Total** \$34.57 0.1 1.5

\$218.582

\$739,255

14