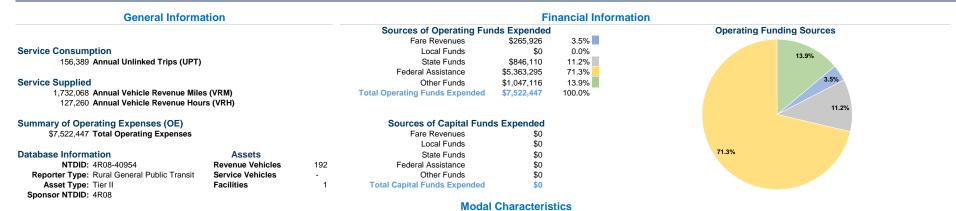

### Vehicles Operated at Maximum Service

| Mode            | Directly<br>Operated | Purchased<br>Transportation | Operating<br>Expenses | Fare<br>Revenues | Uses of Capital<br>Funds Annual Unlinke | Annual Vehi<br>ed Trips Revenue Mi |            |
|-----------------|----------------------|-----------------------------|-----------------------|------------------|-----------------------------------------|------------------------------------|------------|
| Demand Response | 120                  | -                           | \$5,383,789           | \$190,322        | \$0                                     | 111,927 1,239,6                    | 35 108,187 |
| Bus             | 14                   | -                           | \$2,138,658           | \$75,604         | \$0                                     | 44,462 492,4                       | 33 19,073  |
| Total           | 134                  | -                           | \$7,522,447           | \$265,926        | \$0                                     | 156,389 1,732,0                    | 127,260    |