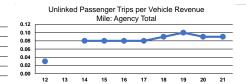

## Service Effectiveness

| Mode<br>Demand Response | Operating Expenses<br>per Unlinked<br>Passenger Trip<br>\$48.10 | Unlinked Trips per<br>Vehicle Revenue Mile<br>0.1 | Unlinked Trips per<br>Vehicle Revenue Hour |
|-------------------------|-----------------------------------------------------------------|---------------------------------------------------|--------------------------------------------|
| Bus                     | \$48.10                                                         | 0.1                                               | 2.3                                        |
| Total                   | \$48.10                                                         | 0.1                                               | 1.2                                        |