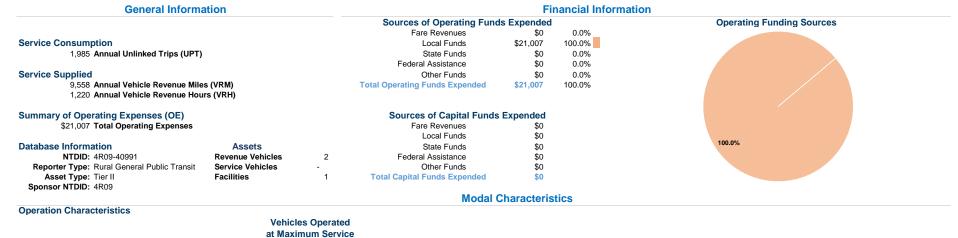

**Municipality of Utuado** 2021 Annual Agency Profile

P.O. Box 190 Utuado, Pr 00641-0190

Bus Total

Directly Purchased Fare **Uses of Capital Annual Vehicle Annual Vehicle** Operating Operated Transportation Expenses Funds Annual Unlinked Trips Revenue Miles Revenue Hours Revenues \$21,007 \$0 \$0 1,985 9,558 1,220 \$21,007 \$0 \$0 1,985 9,558 1,220