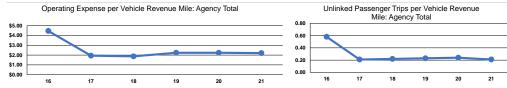

**Municipality of Utuado** 2021 Annual Agency Profile

P.O. Box 190 Utuado, Pr 00641-0190



Bus Total

Directly Purchased Fare **Uses of Capital Annual Vehicle Annual Vehicle** Operating Operated Transportation Expenses Funds Annual Unlinked Trips Revenue Miles Revenue Hours Revenues \$21,007 \$0 \$0 1,985 9,558 1,220 \$21,007 \$0 \$0 1,985 9,558 1,220

## **Performance Measures**

Mode





## **Performance Measure Targets - 2022**

Performance Measure - Asset Type - Target % not in State of Good Repair

Equipment - Automobiles - 49%

Equipment - Trucks and other Rubber Tire Vehicles - 38%

Facility - Administrative / Maintenance Facilities - 0%

Facility - Passenger / Parking Facilities - 12%

Rolling Stock - AO - Automobile - 100%

Rolling Stock - BU - Bus - 46%

Rolling Stock - CU - Cutaway - 38%

Rolling Stock - FB - Ferryboat - 0%

Rolling Stock - SV - Sports Utility Vehicle - 50%

Rolling Stock - VN - Van - 41%