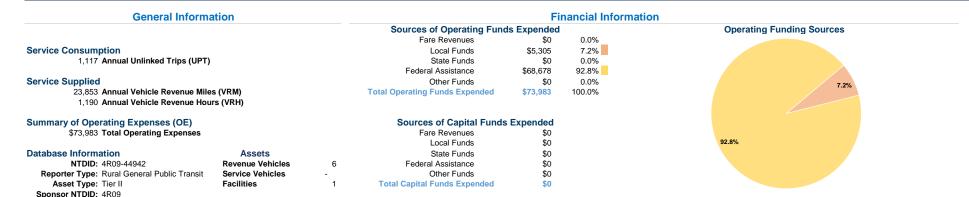

#### **Vehicles Operated** at Maximum Service

Directly Operating Fare **Uses of Capital Annual Vehicle Annual Vehicle** Purchased Funds Annual Unlinked Trips Mode Operated Transportation Expenses Revenues Revenue Miles Revenue Hours Demand Response \$68,678 \$0 1,020 22,851 1.088 \$0 Bus \$5,305 \$0 \$0 97 1,002 102 \$73,983 1,117 23,853 1,190 Total \$0 \$0

# Service Efficiency

Operating Expenses per Operating Expenses per Mode Vehicle Revenue Mile Vehicle Revenue Hour Demand Response \$3.01 \$63.12 \$5.29 Bus \$52.01 Total \$3.10 \$62.17

## **Service Effectiveness**

| Mode            | Operating Expenses<br>per Unlinked<br>Passenger Trip | Unlinked Trips per<br>Vehicle Revenue Mile | Unlinked Trips per<br>Vehicle Revenue Hour |
|-----------------|------------------------------------------------------|--------------------------------------------|--------------------------------------------|
| Demand Response | \$67.33                                              | 0.0                                        | 0.9                                        |
| Bus             | \$54.69                                              | 0.1                                        | 1.0                                        |
| Total           | \$66.23                                              | 0.0                                        | 0.9                                        |