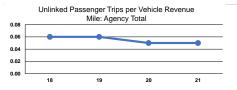

## **Service Effectiveness**

| Mode            | Operating Expenses<br>per Unlinked<br>Passenger Trip | Unlinked Trips per<br>Vehicle Revenue Mile | Unlinked Trips per<br>Vehicle Revenue Hour |
|-----------------|------------------------------------------------------|--------------------------------------------|--------------------------------------------|
| Demand Response | \$67.33                                              | 0.0                                        | 0.9                                        |
| Bus             | \$54.69                                              | 0.1                                        | 1.0                                        |
| Total           | \$66.23                                              | 0.0                                        | 0.9                                        |