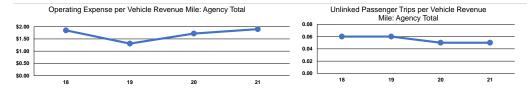

#### Service Efficiency

| Service Effic          | ciency                 |       | Service Effectiveness |                      |                      |  |
|------------------------|------------------------|-------|-----------------------|----------------------|----------------------|--|
|                        |                        |       | Operating Expenses    |                      |                      |  |
| Operating Expenses per | Operating Expenses per |       | per Unlinked          | Unlinked Trips per   | Unlinked Trips per   |  |
| Vehicle Revenue Mile   | Vehicle Revenue Hour   | Mode  | Passenger Trip        | Vehicle Revenue Mile | Vehicle Revenue Hour |  |
| \$1.90                 | \$18.85                | Bus   | \$37.64               | 0.1                  | 0.5                  |  |
| \$1.90                 | \$18.85                | Total | \$37.64               | 0.1                  | 0.5                  |  |