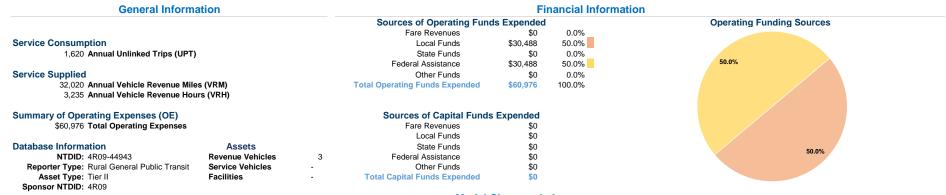

## **Vehicles Operated** at Maximum Service

|       | Directly | Purchased      | Operating | Fare     | Uses of Capital |              | Annual Vehicle | Annual Vehicle |
|-------|----------|----------------|-----------|----------|-----------------|--------------|----------------|----------------|
| Mode  | Operated | Transportation | Expenses  | Revenues | Funds Annual Un | linked Trips | Revenue Miles  | Revenue Hours  |
| Bus   | 3        | · -            | \$60,976  | \$0      | \$0             | 1,620        | 32,020         | 3,235          |
| Total | 3        | _              | \$60.976  | \$0      | \$0             | 1 620        | 32 020         | 3 235          |