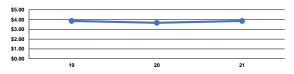

#### Service Efficiency

| Operating Expenses per | Operating Expenses per |
|------------------------|------------------------|
| Vehicle Revenue Mile   | Vehicle Revenue Hour   |
| \$3.86                 | \$84.57                |
| \$3.86                 | \$84.57                |

## Operating Expense per Vehicle Revenue Mile: Agency Total