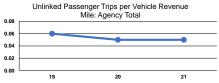

|       | Service Effectiveness                                |                                            |                                            |  |  |  |
|-------|------------------------------------------------------|--------------------------------------------|--------------------------------------------|--|--|--|
| Mode  | Operating Expenses<br>per Unlinked<br>Passenger Trip | Unlinked Trips per<br>Vehicle Revenue Mile | Unlinked Trips per<br>Vehicle Revenue Hour |  |  |  |
| Bus   | \$77.18                                              | 0.0                                        | 1.1                                        |  |  |  |
| Total | \$77.18                                              | 0.0                                        | 1.1                                        |  |  |  |