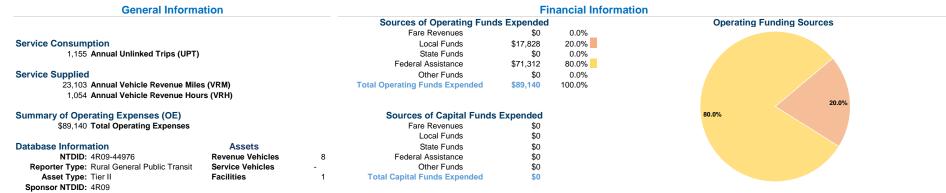

# **Vehicles Operated**

at Maximum Service

|       | Directly | Purchased      | Operating | Fare     | Uses of Capital    |           | Annual Vehicle | Annual Vehicle |
|-------|----------|----------------|-----------|----------|--------------------|-----------|----------------|----------------|
| Mode  | Operated | Transportation | Expenses  | Revenues | Funds Annual Unlir | ked Trips | Revenue Miles  | Revenue Hours  |
| Bus   | 8        | -              | \$89,140  | \$0      | \$0                | 1,155     | 23,103         | 1,054          |
| Total | 8        | -              | \$89,140  | \$0      | \$0                | 1,155     | 23,103         | 1,054          |