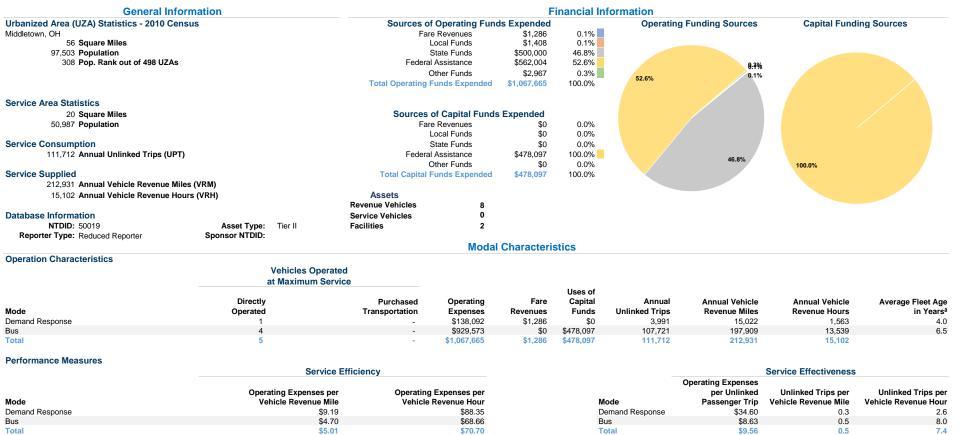

Operating Expense per Vehicle Revenue Mile: Demand

Response

14 15 16 17

0.30

0.10

13

18 19 20 21

Middletown, Oh 45042-1932

Mr. Paul Lolli (513) 425-7910

Unlinked Passenger Trips per Vehicle Revenue Mile:

Demand Response



\$10.00

12 13

Unlinked Passenger Trips per Vehicle Revenue Mile: Bus

15 16 17 18 19

1.50

1.00

0.50

0.00

## Notes:

\$6.00

\$4.00

\$2.00

\$0.00

12

aDemand Response - Taxi (DR/TX) and non-dedicated fleets do not report fleet age data.

17

18 19 20 21

Operating Expense per Vehicle Revenue Mile: Bus

15 16

## **Performance Measure Targets - 2022**

Performance Measure - Asset Type - Target % not in State of Good Repair

Facility - Administrative / Maintenance Facilities - 0% Facility - Passenger / Parking Facilities - 0%

Rolling Stock - BU - Bus - 0%

Rolling Stock - CU - Cutaway - 100%