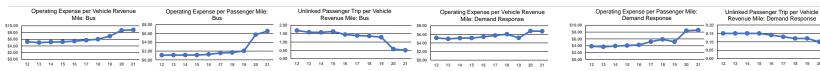

Performance Measures Service Efficiency Service Effectiveness Operating Expenses per Unlinked Trips per Operating Expenses per Operating Expenses per Operating Expenses per Unlinked Trips per Vehicle Revenue Mile Mode Vehicle Revenue Hour Mode Passenger Mile Unlinked Passenger Trip Vehicle Revenue Hour Demand Response \$128.22 Demand Response \$65.22 Bus \$8.79 \$119.14 Bus \$6.54 \$17.08 0.5 7.0

Total

\$121.80

Total

Notes:

aDemand Response - Taxi (DR/TX) and non-dedicated fleets do not report fleet age data