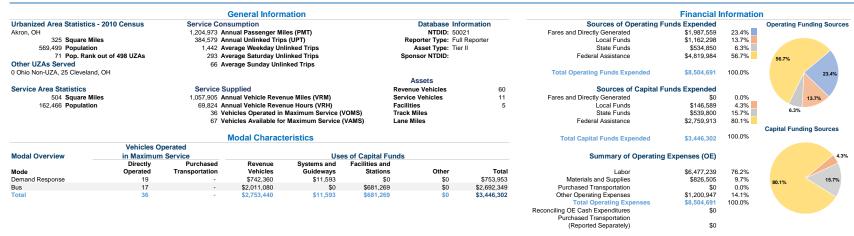

Mrs. Claudia Amrhein Kent, Oh 44240-7140 (330) 678-7745

\$7.06

\$22.11

0.4

5.5

| Operation Characteristics |             |               |               |                 |                |                |                | Fixed Guideway | venicles Available |                      |                | Average      |
|---------------------------|-------------|---------------|---------------|-----------------|----------------|----------------|----------------|----------------|--------------------|----------------------|----------------|--------------|
|                           | Operating   |               | Uses of       | Annual          | Annual         | Annual Vehicle | Annual Vehicle | Directional    | for Maximum        | Vehicles Operated in | Percent        | Fleet Age in |
| Mode                      | Expenses    | Fare Revenues | Capital Funds | Passenger Miles | Unlinked Trips | Revenue Miles  | Revenue Hours  | Route Miles    | Service            | Maximum Service      | Spare Vehicles | Yearsa       |
| Demand Response           | \$2,622,816 | \$276,874     | \$753,953     | 306,175         | 40,212         | 388,889        | 20,456         | 0.0            | 29                 | 19                   | 52.6%          | 2.4          |
| Bus                       | \$5,881,875 | \$1,580,837   | \$2,692,349   | 898,798         | 344,367        | 669,016        | 49,368         | 0.0            | 38                 | 17                   | 123.5%         | 7.8          |
| Total                     | \$9 E04 604 | ¢1 057 711    | \$2.446.202   | 1 204 072       | 294 570        | 1 057 005      | 60 924         | 0.0            | 67                 | 26                   | 46 29/         |              |

Performance Measures Service Efficiency Service Effectiveness Operating Expenses per Unlinked Trips per Operating Expenses per Operating Expenses per Operating Expenses per Unlinked Trips per Vehicle Revenue Mile Mode Vehicle Revenue Hour Mode Passenger Mile Unlinked Passenger Trip Vehicle Revenue Hour Demand Response \$128.22 Demand Response \$65.22 Bus \$8.79 \$119.14 Bus \$6.54 \$17.08 0.5 7.0

Total

\$121.80

Total

Notes:

aDemand Response - Taxi (DR/TX) and non-dedicated fleets do not report fleet age data