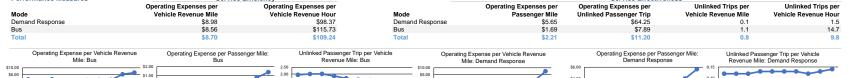

Notes:

aDemand Response - Taxi (DR/TX) and non-dedicated fleets do not report fleet age data

## Performance Measure Targets - 2022

Performance Measure - Asset Type - Target % not in State of Good Repair

Equipment - Automobiles - 100%

Equipment - Trucks and other Rubber Tire Vehicles - 11% Facility - Administrative / Maintenance Facilities - 0%

Facility - Passenger / Parking Facilities - 0%

Rolling Stock - BU - Bus - 23% Rolling Stock - CU - Cutaway - 13% Rolling Stock - VN - Van - 29%

<sup>\*</sup>This agency has a purchased transportation relationship in which they buy service from Apple Bus Company, Inc. (NTDID: Entity that Does Not Report to NTD), and in which the data are captured in this report for mode DR/PT.