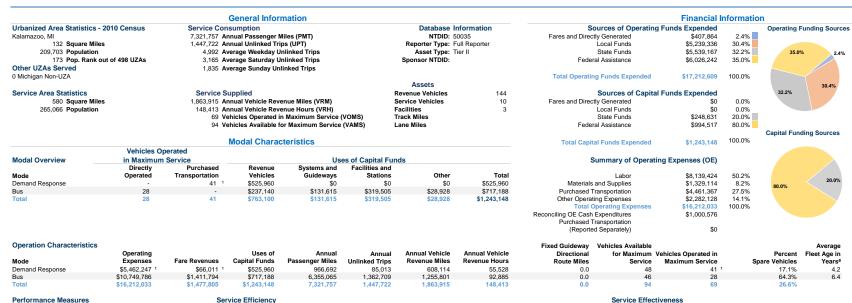

Notes:

aDemand Response - Taxi (DR/TX) and non-dedicated fleets do not report fleet age data

## Performance Measure Targets - 2022

Performance Measure - Asset Type - Target % not in State of Good Repair

Equipment - Automobiles - 100%

Equipment - Trucks and other Rubber Tire Vehicles - 11% Facility - Administrative / Maintenance Facilities - 0%

Facility - Passenger / Parking Facilities - 0%

Rolling Stock - BU - Bus - 23% Rolling Stock - CU - Cutaway - 13% Rolling Stock - VN - Van - 29%

<sup>\*</sup>This agency has a purchased transportation relationship in which they buy service from Apple Bus Company, Inc. (NTDID: Entity that Does Not Report to NTD), and in which the data are captured in this report for mode DR/PT.