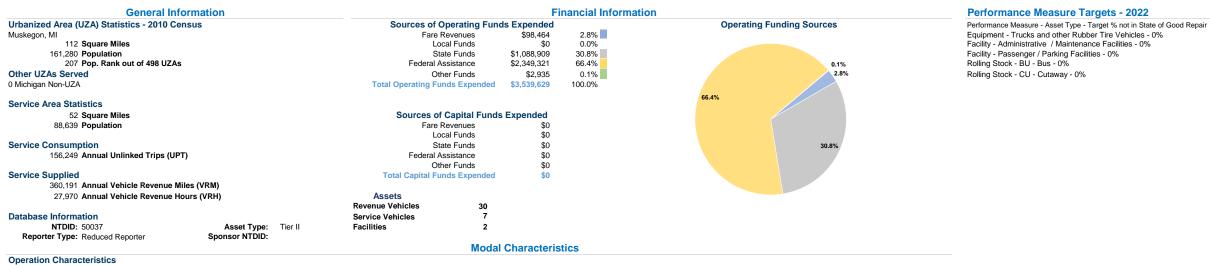

in Years<sup>a</sup>

Convice Effectiveness

3.8

9.6



Vehicles Operated at Maximum Service Uses of Directly Fare Capital Annual Annual Vehicle Annual Vehicle Average Fleet Age Purchased Operating Mode Operated Transportation Expenses Revenues Funds Unlinked Trips **Revenue Miles Revenue Hours** Demand Response \$875,513 \$19,674 \$0 12,230 73,801 3 6,358 5 <sup>1</sup> Bus 8 \$2,637,945 \$78,790 \$0 144,019 286,390 21,612 Total 11 5 \$3,513,458 \$98,464 \$0 156,249 360,191 27,970

Performance Measures

|                                                         | Service Efficie                                                     | ency                                                                   |                                                                        | Service Effectiveness